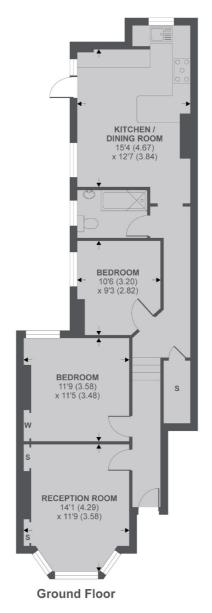

- Modern Fitted Bathroom
- Private Garden
- Unfurnished

For further information on the costs associated with renting a property, please pop into our office or visit our website.

APPROX FLOOR AREA 813 SQ.FT 75.5 SQ.M Copyright nichecom.co.uk 2019 REF: 510858