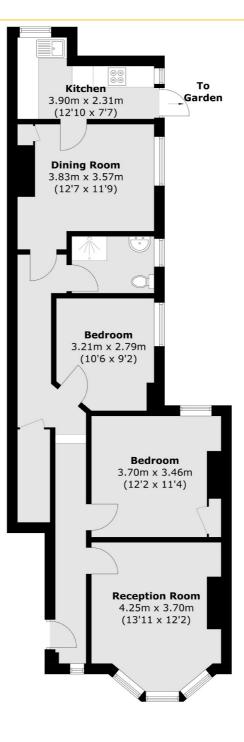

## TELFERSCOT ROAD, SW12

- Ground floor maisonette
- Two reception rooms
- Two double bedrooms
- Private section of garden
- Unfurnished
- Energy rating: C

## £2,100 PCM

Total area (approx.): 78.6 sq. m (846.0 sq. ft)