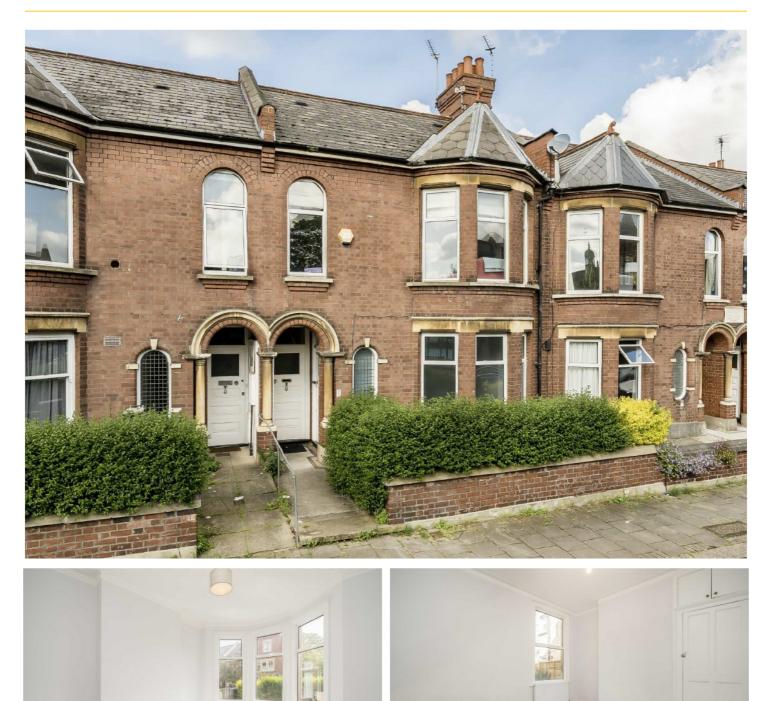

## TELFERSCOT ROAD, SW12

- Ground floor maisonette
- Two reception rooms
- Two double bedrooms
- Private section of garden
- Unfurnished
- Energy rating: C

## £2,100 PCM

Total area (approx.): 78.6 sq. m (846.0 sq. ft)