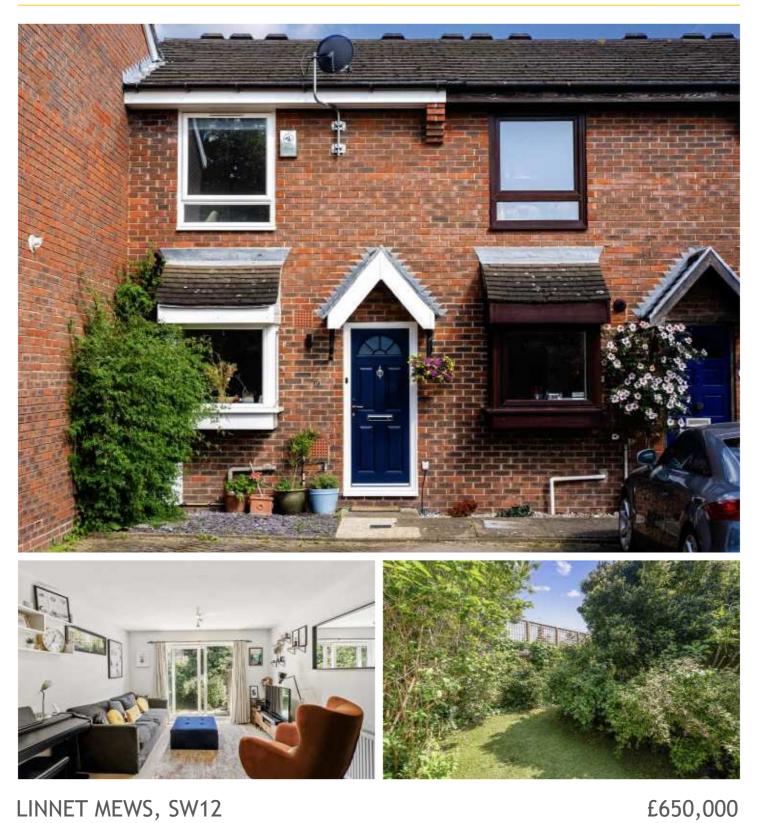

## LINNET MEWS, SW12

- Spacious Reception Room
- Modern Kitchen
- Private Garden

- Allocated Parking Space
- Nightingale Triangle Location
- Energy Rating C

## ABOUT THE HOME

Set in a quiet mews is this lovely two double bedroom, freehold house. This property benefits from a private garden and allocated parking space.

This property offers a modern kitchen as well as a bright and spacious reception room. On the second floor there are two good sized double bedrooms and spacious bathroom.

Linnet Mews is a quiet residential mews ideally situated between Balham and Wandsworth Common and the abundance of shops, bars and restaurants these locations have to offer.

Total area (approx.): 57.9 sq. m (623.2 sq. ft)