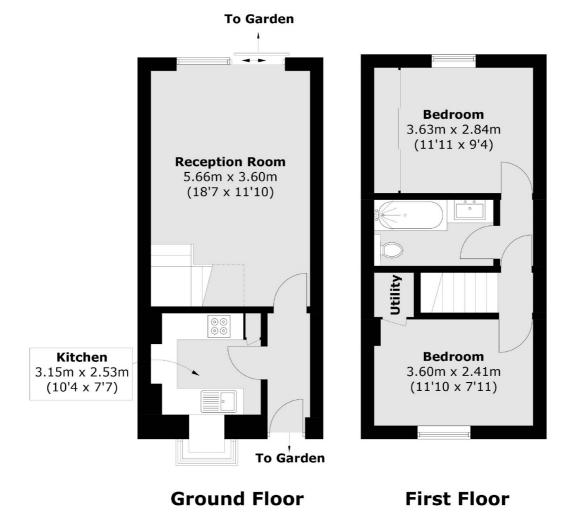

## ABOUT THE HOME

Set in a quiet mews is this lovely two double bedroom, freehold house. This property benefits from a private garden and allocated parking space.

This property offers a modern kitchen as well as a bright and spacious reception room. On the second floor there are two good sized double bedrooms and spacious bathroom.

Linnet Mews is a quiet residential mews ideally situated between Balham and Wandsworth Common and the abundance of shops, bars and restaurants these locations have to offer.

Total area (approx.): 57.9 sq. m (623.2 sq. ft)