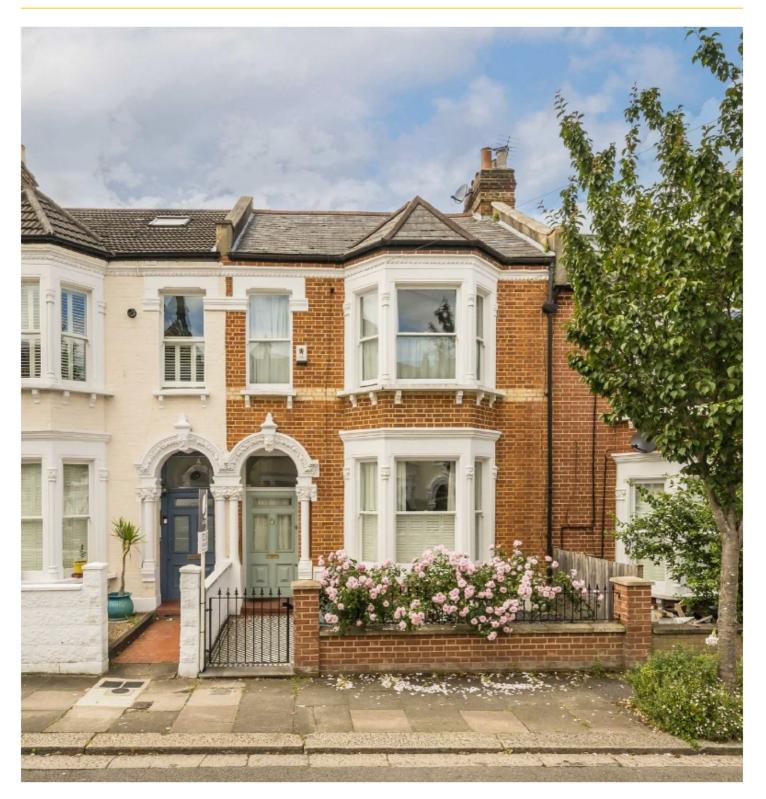

## CARMINIA ROAD, SW17

- Two Reception Rooms
- Kitchen Breakfast Room
- Four Double Bedrooms
- Two Bathrooms
- Private Garden
- Unfurnished

£4,500 PCM

## ABOUT THE HOME

Situated in the Heaver Estate is this well presented family home with a private garden. Offering a bright and spacious formal living room, a large kitchen leading out to a good size private garden, two bathrooms and four generous double bedrooms.

Carminia Road is a popular residential road which runs off Ritherdon Road in Balham's popular Heaver Estate. Balham Mainline and Underground are within easy reach as are the fabulous shops, bars and restaurants local to the area. The green open spaces of Tooting Bec Common are also close by.