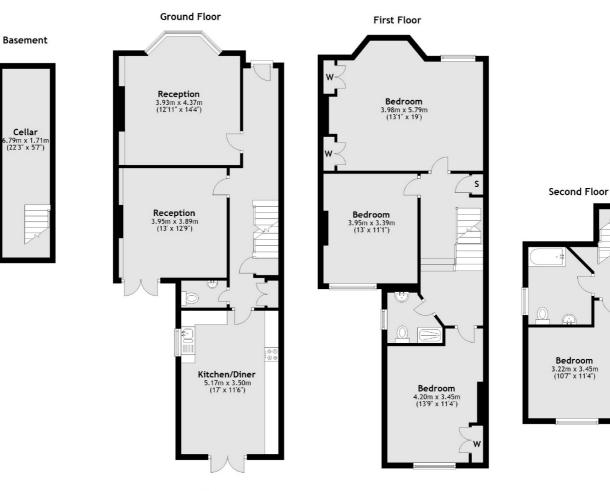

## LOCAL PROPERTY EXPERTS





## CARMINIA ROAD, SW17

- Two Reception Rooms
- Kitchen Breakfast Room
- Four Double Bedrooms
- Two Bathrooms
- Private Garden
- Unfurnished

£4,500 PCM





## ABOUT THE HOME

Situated in the Heaver Estate is this well presented family home with a private garden. Offering a bright and spacious formal living room, a large kitchen leading out to a good size private garden, two bathrooms and four generous double bedrooms.

Carminia Road is a popular residential road which runs off Ritherdon Road in Balham's popular Heaver Estate. Balham Mainline and Underground are within easy reach as are the fabulous shops, bars and restaurants local to the area. The green open spaces of Tooting Bec Common are also close by.











Total area: approx. 171.6 sq. metres (1846.7 sq. feet)

## **JACKSONS BALHAM**

8-11 Balham Station Road, London, SW12 9SG Sales: 020 8675 6555 Lettings: 020 8675 6565

Energy Rating: E We aim to make our particulars both accurate and reliable. However they are not guaranteed; nor do they form part of an offer or contract. If you require clarification on any points then please contact us, especially if you're traveling some distance to view. Please note that appliances and heating systems have not been tested and therefore no warranties can be given as to their good working order.