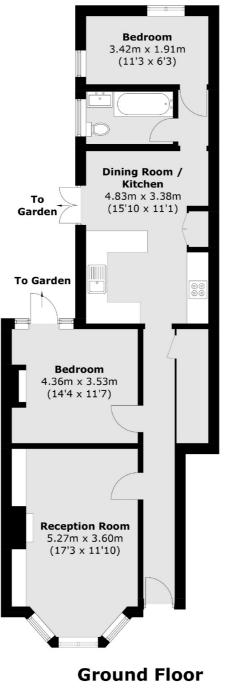

## LOCAL PROPERTY EXPERTS





## SALFORD ROAD, SW2

£650,000

- Beautifully Finished
- Spacious Kitchen/Diner
- South West Facing Garden
- Victorian Conversion
- Telford Park Estate
- Energy Rating D





## ABOUT THE HOME

Located just moments from Tooting Common is this lovely ground floor, Victorian conversion flat. This beautifully finished property offers generous living accommodation and a large south west facing garden.

Salford Road is a popular residential road which runs off Emmanuel Road in Balham's Telford Park Estate. Balham mainline and underground station is within easy reach as are the vast array of shops, bars and restaurants local to the area. The green open spaces of Tooting Bec Common are also close by.







LOCAL PROPERTY EXPERTS





Total area (approx.): 70.2 sq. m (755.6 sq. ft)

## **JACKSONS BALHAM**

8-11 Balham Station Road, London, SW12 9SG Sales: 020 8675 6555 Lettings: 020 8675 6565

Energy Rating: D We aim to make our particulars both accurate and reliable. However they are not guaranteed, nor do they form part of an offer or contract. If you require clarification on any points then please contact us, especially if you're traveling some distance to view. Please note that appliances and heating systems have not been tested and therefore no warranties can be given as to their good working order.