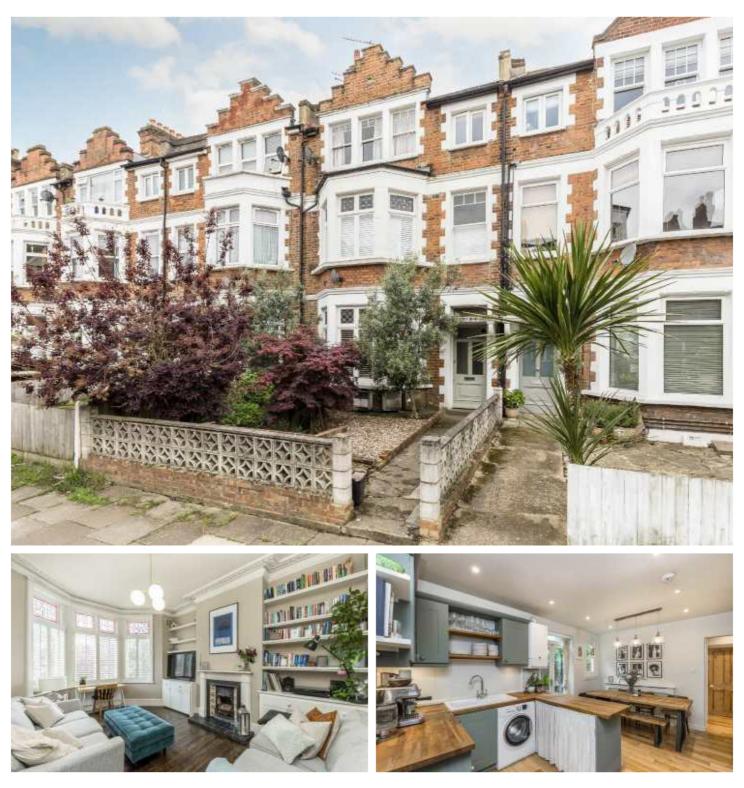

## SALFORD ROAD, SW2

£650,000

- Beautifully Finished
- Spacious Kitchen/Diner
- South West Facing Garden
- Victorian Conversion
- Telford Park Estate
- Energy Rating D

## ABOUT THE HOME

Located just moments from Tooting Common is this lovely ground floor, Victorian conversion flat. This beautifully finished property offers generous living accommodation and a large south west facing garden.

Salford Road is a popular residential road which runs off Emmanuel Road in Balham's Telford Park Estate. Balham mainline and underground station is within easy reach as are the vast array of shops, bars and restaurants local to the area. The green open spaces of Tooting Bec Common are also close by.