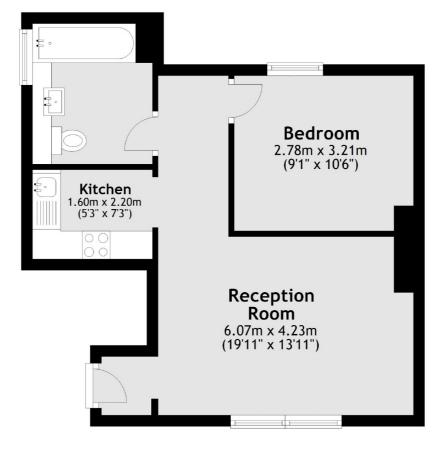

## BALHAM GROVE, SW12

- Share Of Freehold
- Period Conversion
- Communal Garden
- Central Balham
- Nightingale Triangle
- Chain Free

Total area: approx. 38.1 sq. metres (410.3 sq. feet)