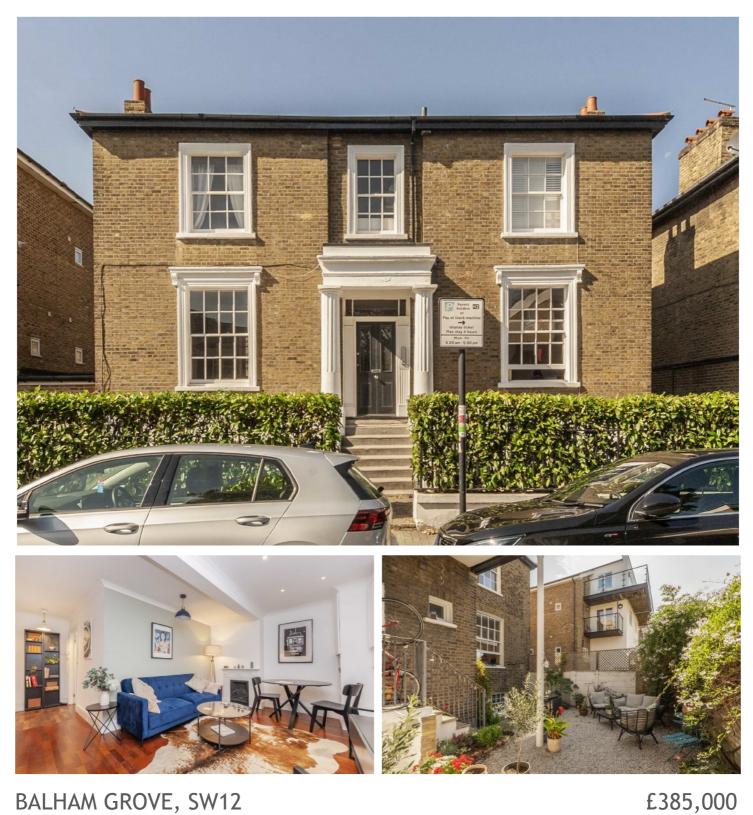

## BALHAM GROVE, SW12

- Share Of Freehold
- Period Conversion
- Communal Garden
- Central Balham
- Nightingale Triangle
- Chain Free

Total area: approx. 38.1 sq. metres (410.3 sq. feet)

## JACKSONS BALHAM

8-11 Balham Station Road, London, SW12 9SG Sales: 020 8675 6555 Lettings: 020 8675 6565

Energy Rating: D We aim to make our particulars both accurate and reliable. However they are not guaranteed, nor do they form part of an offer or contract. If you require clarification on any points then please contact us, especially if you're traveling some distance to view. Please note that appliances and heating systems have not been tested and therefore no warranties can be given as to their good working order.