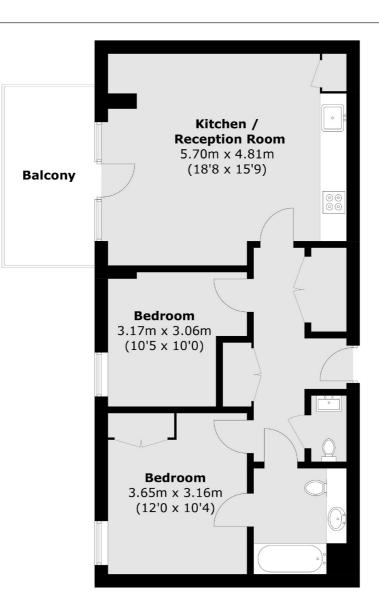

Total area (approx.): 64.2 sq. m (691.0 sq. ft) Balcony: 8.3 sq. m (89.3 sq. ft)

Jacksons Balham 8-11 Balham Station Road London SW12 9SG 020 8675 6565 balham.lettings@jacksonsestateagents.com

Energy Rating: We aim to make our particulars both accurate and reliable. However they are not guaranteed; nor do they form part of an offer or contract. If you require clarification on any points then please contact us, especially if you're traveling some distance to view. Please note that appliances and heating systems have not been tested and therefore no warranties can be given as to their good working order.