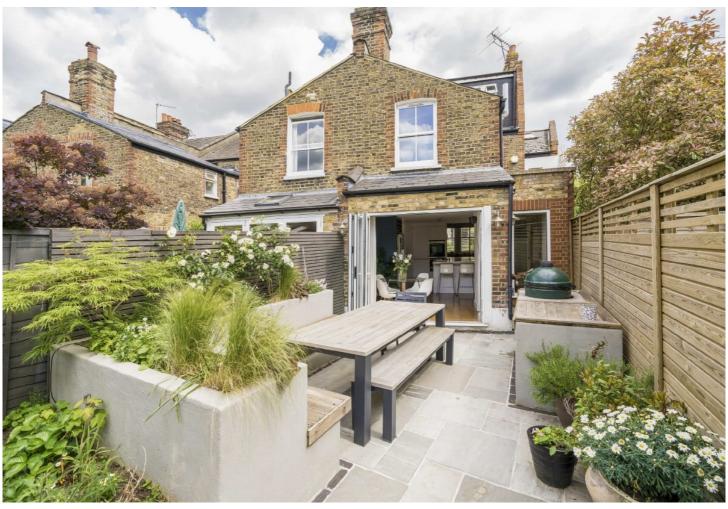

The property has been maintained to a very high standard throughout mixing an abundance of period features with up to the minute contemporary fittings and accommodation extending to almost 2,000 sqft. The ground floor accommodation comprises a delightful open plan kitchen and reception space offering excellent space for entertaining and featuring a range of modern bespoke kitchen units, Concertina doors from the kitchen lead out to the delightful private garden.

The property is situated in Scholars Road, across the street from Tooting Bec Common and close to popular local state schools. The transport links including Balham Mainline and Underground stations, and the increasing number of bars, restaurants, shops and supermarkets local to Balham are within a convenient short walk from this exceptional house.