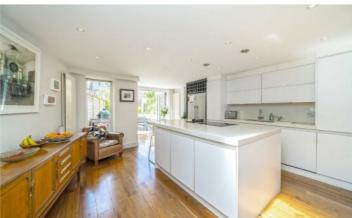

The property has been maintained to a very high standard throughout mixing an abundance of period features with up to the minute contemporary fittings and accommodation extending to almost 2,000 sqft. The ground floor accommodation comprises a delightful open plan kitchen and reception space offering excellent space for entertaining and featuring a range of modern bespoke kitchen units, Concertina doors from the kitchen lead out to the delightful private garden.