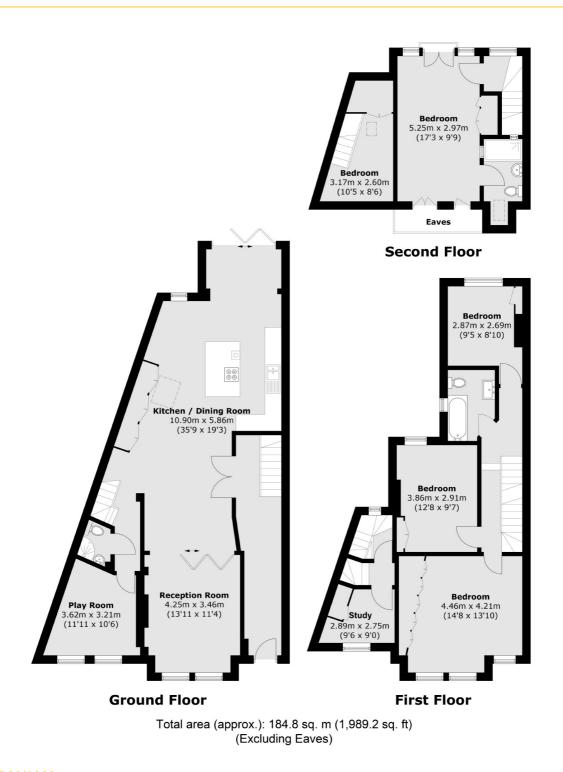

The property has been maintained to a very high standard throughout mixing an abundance of period features with up to the minute contemporary fittings and accommodation extending to almost 2,000 sqft. The ground floor accommodation comprises a delightful open plan kitchen and reception space offering excellent space for entertaining and featuring a range of modern bespoke kitchen units, Concertina doors from the kitchen lead out to the delightful private garden.