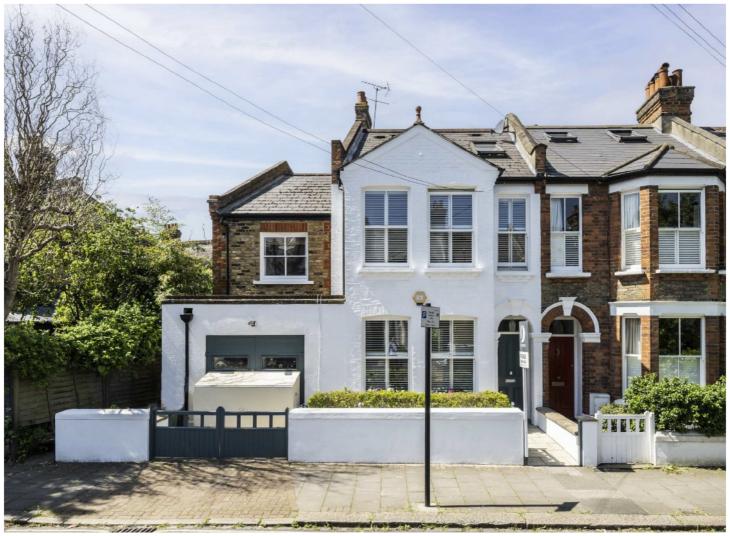

## SCHOLARS ROAD, SW12

£1,750,000

- Close to Tooting Common
- Multi-Purpose Annexe
- Unique Victorian Family Home
- Westerly Rear Garden
- Chain Free
- Hyde Farm Location

## ABOUT THE HOME

A beautifully presented Victorian family home comes to the market chain free. Located in one of the most popular roads in the Hyde Farm, adjacent to the common and extensively expanded to larger than ordinarily available in this locale.

The property is situated in Scholars Road, across the street from Tooting Bec Common and close to popular local state schools. The transport links including Balham Mainline and Underground stations, and the increasing number of bars, restaurants, shops and supermarkets local to Balham are within a convenient short walk from this exceptional house.