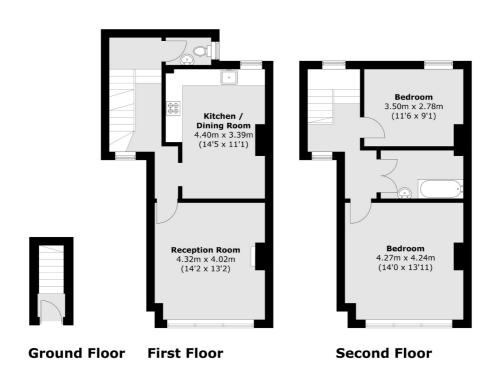

- Two Double Bedrooms
- Large Reception Room
- Separate WC

- No Onward Chain
- Share of Freehold
- Close to Tooting Common

Total area (approx.): 90.8 sq. m (977.5 sq. ft)

Jacksons Balham 8-11 Balham Station Road London SW12 9SG 020 8675 6555 balham.sales@jacksonsestateagents.com