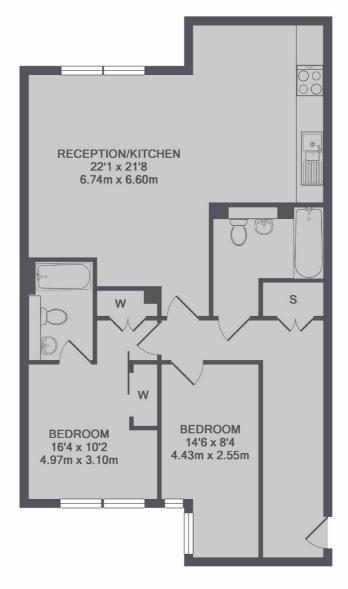

For further information on the costs associated with renting a property, please pop into our office or visit our website.

TOTAL APPROX. FLOOR AREA 777 SQ.FT. (72.2 SQ.M.)

Jacksons Balham 8-11 Balham Station Road London SW12 9SG 020 8675 6565 balham.lettings@jacksonsestateagents.com