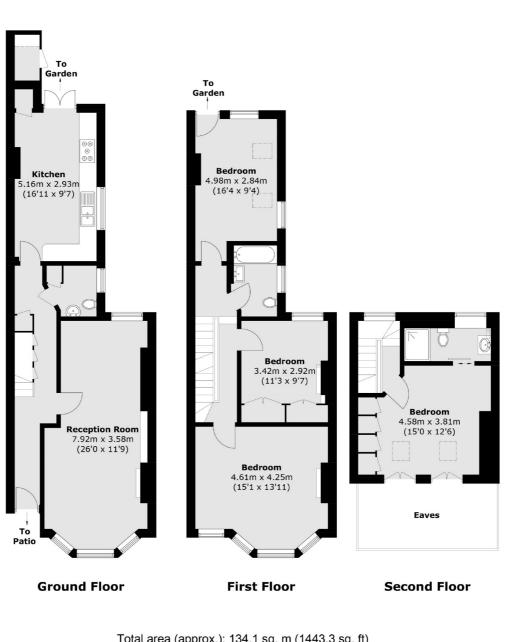

This impressive property offers three good sized double bedrooms on the first floor as well as a good sized family bathroom. On the second floor there is a impressive master suite with plenty of built in storage and private ensuite bathroom.

Jacksons

Total area (approx.): 134.1 sq. m (1443.3 sq. ft) Outbuilding: 1.4 sq. m (15.0 sq. ft) (Excluding Eaves)