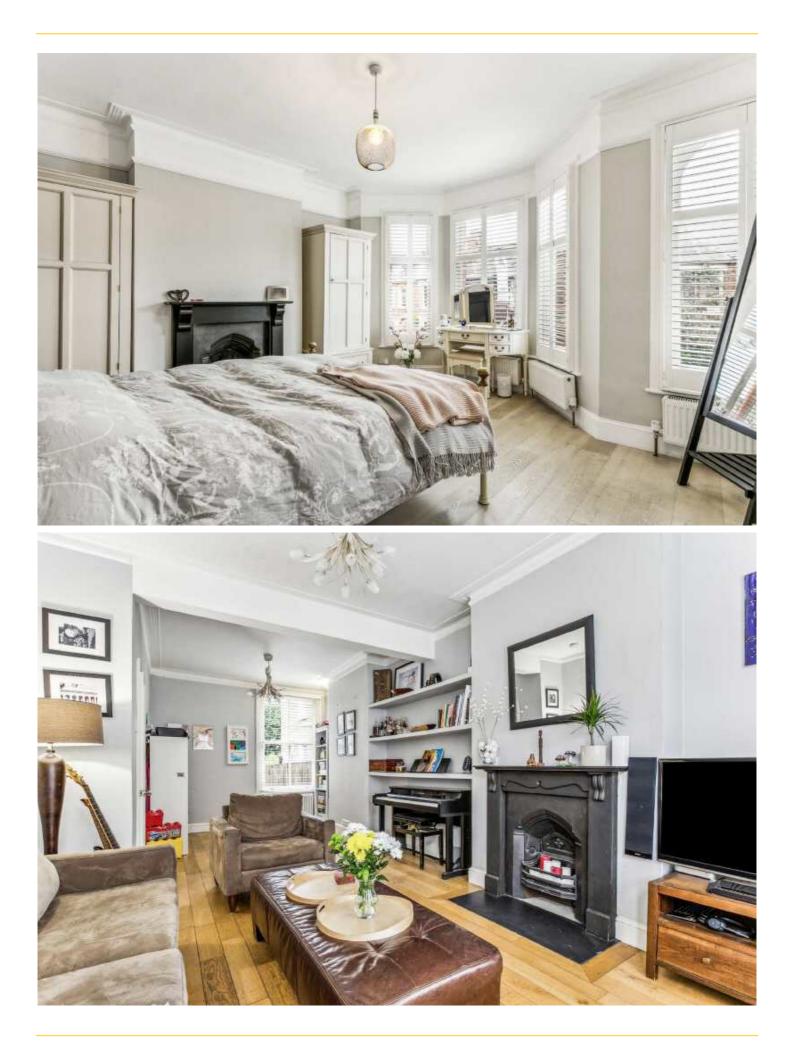

## ABOUT THE HOME

Just moments from Tooting Bec Common is this superb four bedroom, Victorian Family home. This lovely home offers a spacious double reception room as well as a large kitchen to the rear with access to a superb south west facing garden.

This impressive property offers three good sized double bedrooms on the first floor as well as a good sized family bathroom. On the second floor there is a impressive master suite with plenty of built in storage and private ensuite bathroom.