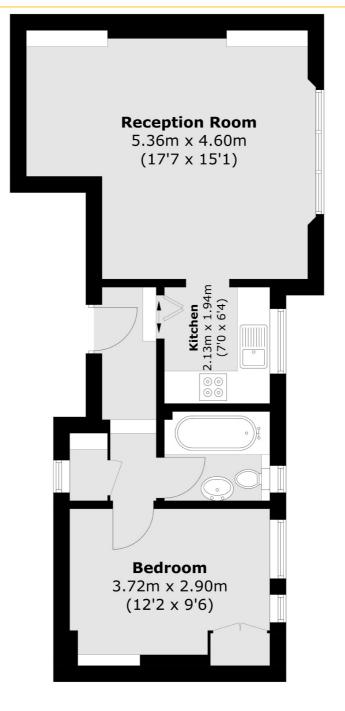

## TRINITY CRESCENT, SW17

- One Double Bedroom
- Modern Fitted Kitchen
- Spacious Reception Room
- Communal Garden
- Share of Freehold
- Boundaries Triangle

Total area (approx.): 46.5 sq. m (500.5 sq. ft)