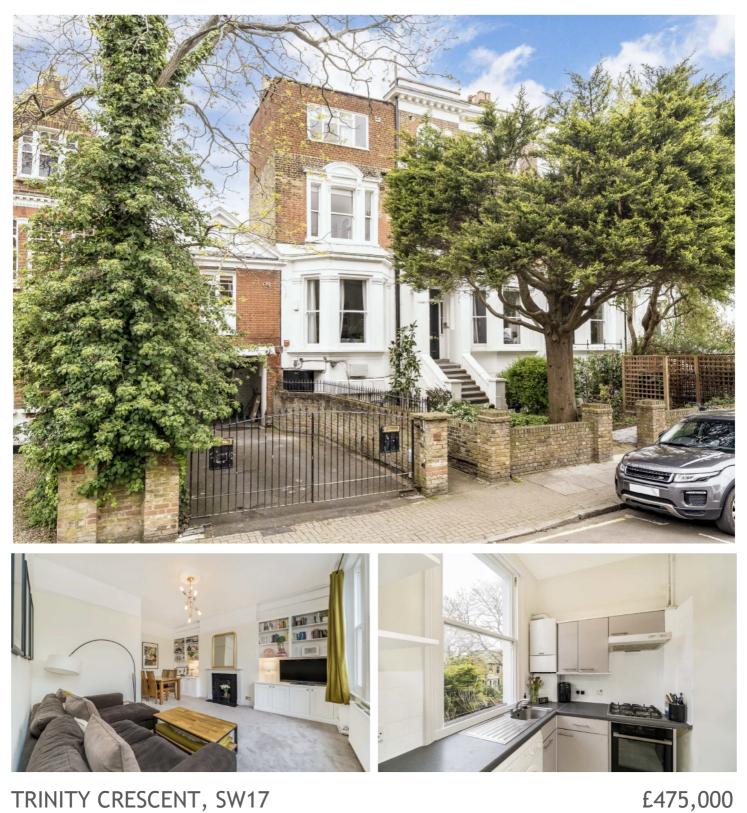

## TRINITY CRESCENT, SW17

- One Double Bedroom
- Modern Fitted Kitchen
- Spacious Reception Room
- Communal Garden
- Share of Freehold
- Boundaries Triangle

Total area (approx.): 46.5 sq. m (500.5 sq. ft)

## **JACKSONS BALHAM**

8-11 Balham Station Road, London, SW12 9SG Sales: 020 8675 6555 Lettings: 020 8675 6565

Energy Rating: D We aim to make our particulars both accurate and reliable. However they are not guaranteed; nor do they form part of an offer or contract. If you require clarification on any points then please contact us, especially if you're traveling some distance to view. Please note that appliances and heating systems have not been tested and therefore no warranties can be given as to their good working order.