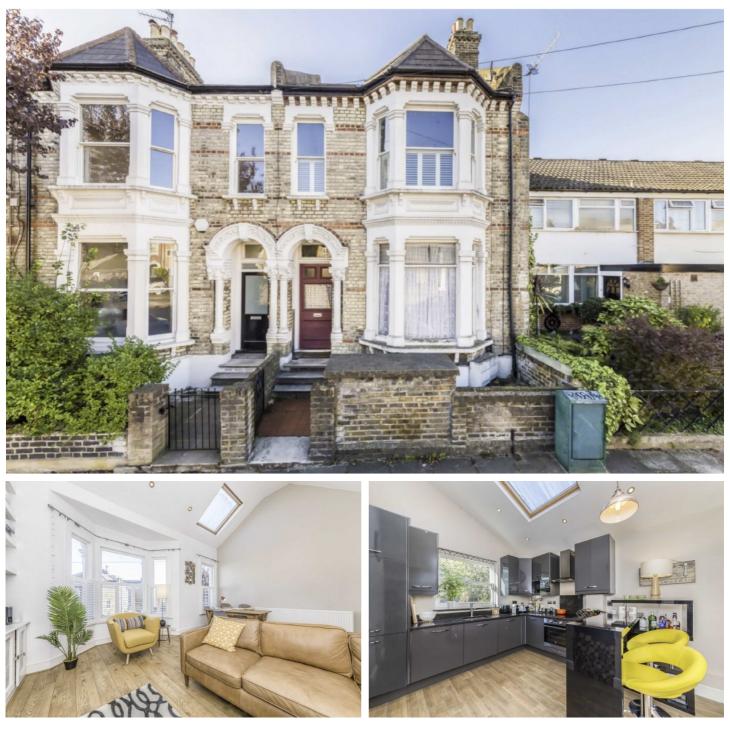

## Ravenslea Road, SW12

A beautifully presented two bedroom property, split over the first and second floors and offering a large living room. This property would be suitable for a professional couple or sharers.

- Victorian Building
- Split Level Flat
- Separate Reception Room
- Kitchen Breakfast Room
- Two Double Bedrooms
- Close to Wandsworth Common

For further information on the costs associated with renting a property, please pop into our office or visit our website.