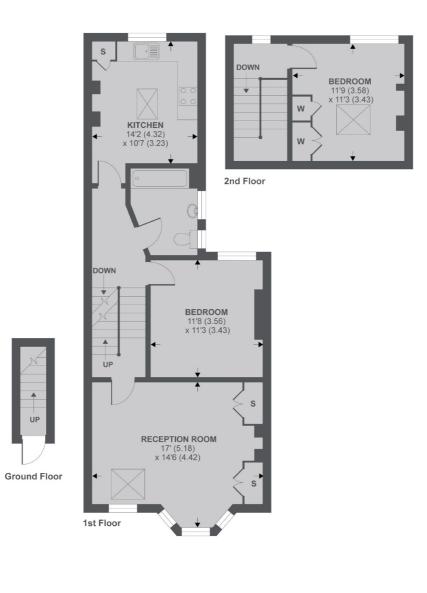

## Ravenslea Road, SW12

APPROX FLOOR AREA 874 SQ.FT 81.1 SQ.M Copyright nichecom.co.uk 2018 REF : 402967

Jacksons Balham 8-11 Balham Station Road London SW12 9SG 020 8675 6565 balham.lettings@jacksonsestateagents.com