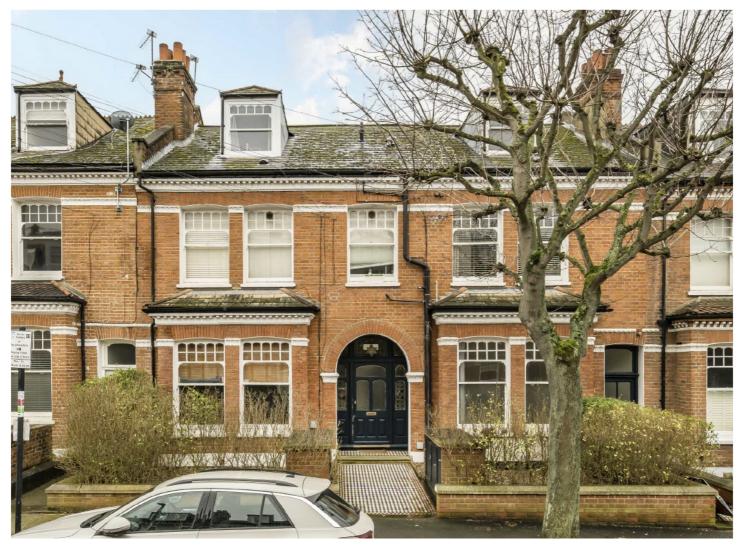

## VERONICA ROAD, SW17

£500,000

- One Bedroom
- Period Features
- Spacious Reception Room
- Close to Tooting Common
- Victorian Conversion
- Heaver Estate

Total area (approx.): 52.0 sq. m (559.7 sq. ft)