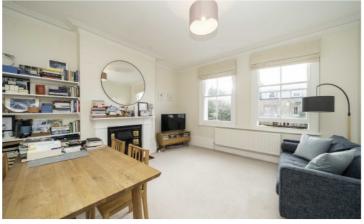

## VERONICA ROAD, SW17

£500,000

- One Bedroom
- Period Features
- Spacious Reception Room
- Close to Tooting Common
- Victorian Conversion
- Heaver Estate

Total area (approx.): 52.0 sq. m (559.7 sq. ft)