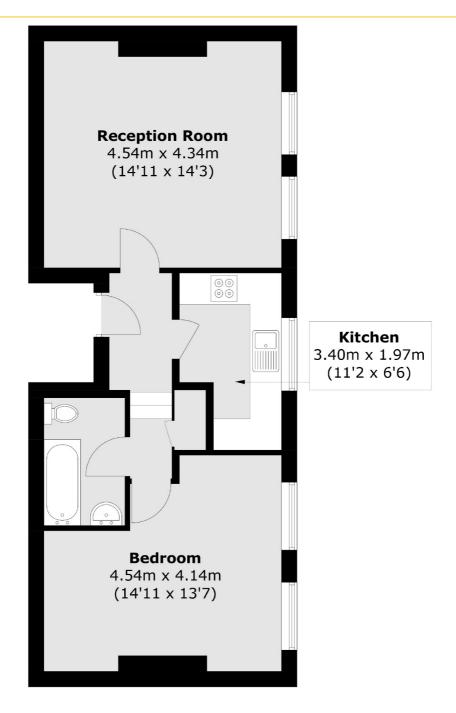

## VERONICA ROAD, SW17

£500,000

- One Bedroom
- Period Features
- Spacious Reception Room
- Close to Tooting Common
- Victorian Conversion
- Heaver Estate

Total area (approx.): 52.0 sq. m (559.7 sq. ft)