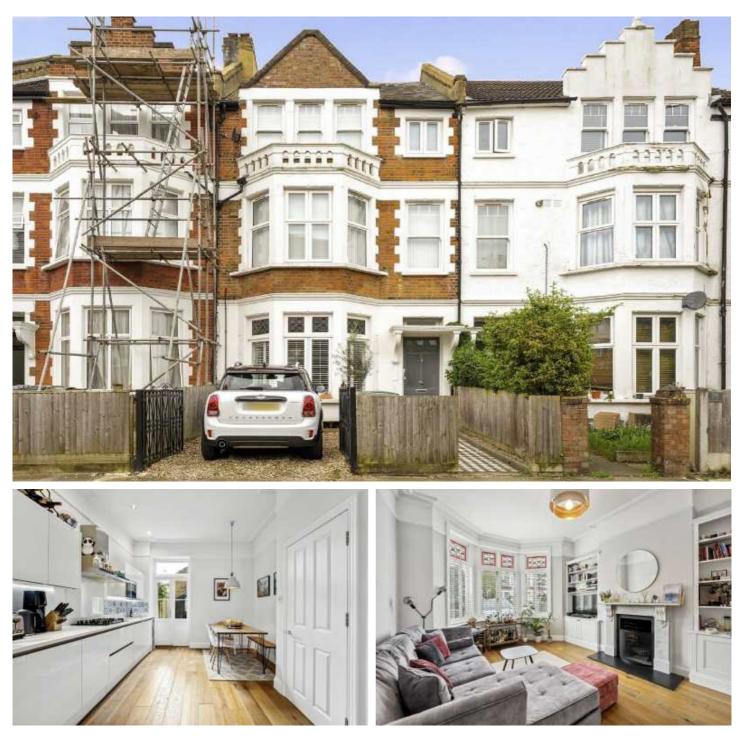

## Salford Road, SW2

£750,000

Just moments from Tooting Common and in the highly regarded Telford Park area of Balham is this beautifully presented, two double bedroom, ground floor garden flat.

- Two Double Bedrooms
- Modern Kitchen
- Private Garden
- Share of Freehold
- Off Street Parking
- Close to Tooting Common

This property offers a modern kitchen as well as a bright and spacious reception room. There are two good sized double bedrooms, one with it's own private en-suite as well an additional bathroom. This property benefits from a share of the freehold and off street parking

Salford Road is a popular residential road which runs off Emmanuel Road in Balham's Telford Park Estate. Balham mainline and underground station is within easy reach as are the vast array of shops, bars and restaurants local to the area. The green open spaces of Tooting Bec Common are also close by.