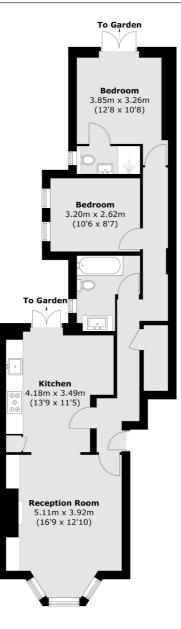

This property offers a modern kitchen as well as a bright and spacious reception room. There are two good sized double bedrooms, one with it's own private en-suite as well an additional bathroom. This property benefits from a share of the freehold and off street parking

Total area (approx.): 76.0 sq. m (818.1 sq. ft)

Jacksons Balham 8-11 Balham Station Road London SW12 9SG 020 8675 6555 balham.sales@jacksonsestateagents.com

Energy Rating: C We aim to make our particulars both accurate and reliable. However they are not guaranteed; nor do they form part of an offer or contract. If you require clarification on any points then please contact us, especially if you're traveling some distance to view. Please note that appliances and heating systems have not been tested and therefore no warranties can be given as to their good working order.