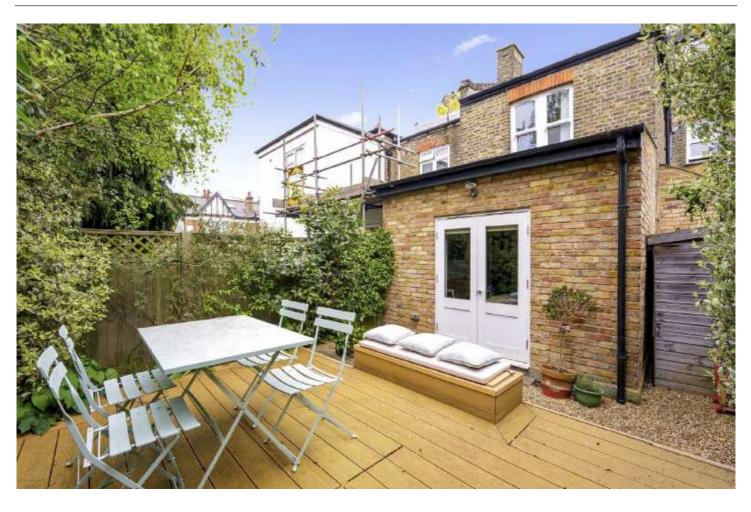

## Salford Road, SW2

£750,000

Just moments from Tooting Common and in the highly regarded Telford Park area of Balham is this beautifully presented, two double bedroom, ground floor garden flat.

- Two Double Bedrooms
- Modern Kitchen
- Private Garden
- Share of Freehold
- Off Street Parking
- Close to Tooting Common

This property offers a modern kitchen as well as a bright and spacious reception room. There are two good sized double bedrooms, one with it's own private en-suite as well an additional bathroom. This property benefits from a share of the freehold and off street parking