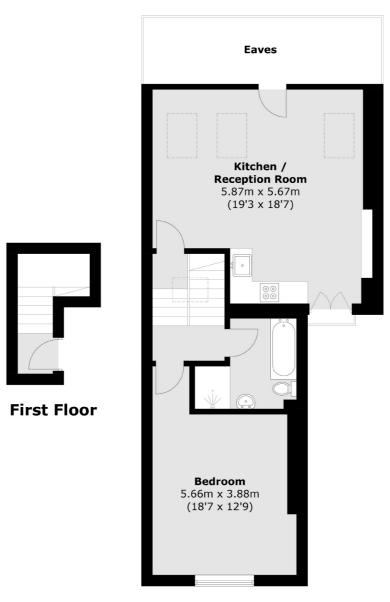

- One Double Bedroom
- Open Plan Kitchen / Reception No Onward Chain
- Juliet Balcony

- Share of Freehold
- Nightingale Triangle

**Second Floor** 

Total area (approx.): 67.7 sq. m (728.8 sq. ft)

Jacksons Balham 8-11 Balham Station Road London SW12 9SG 020 8675 6555 balham.sales@jacksonsestateagents.com