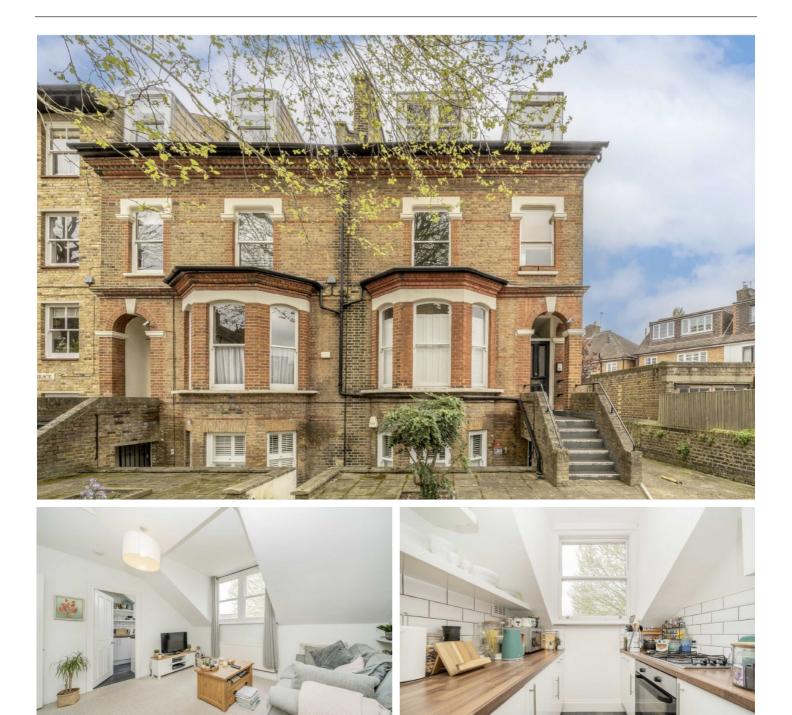

## St. James Terrace, SW12

## £1,800 PCM

A well presented top floor, Victorian period conversion flat. The property would be perfect for a single professional occupant or a professional couple.

- Reception Room
- Modern Fitted Kitchen
- Double Bedroom
- Modern Bathroom Suite
- Excellent Decorative Order
- Unfurnished