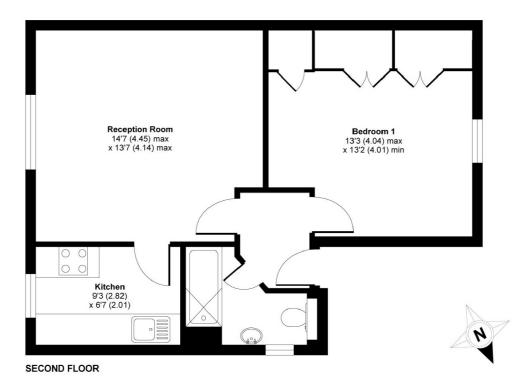

For further information on the costs associated with renting a property, please pop into our office or visit our website.

APPROX. GROSS INTERNAL FLOOR AREA 499 SQ FT 46.3 SQ METRES St. James Terrace, Boundaries Road, London, SW12 Copyright nichecom.co.uk 2016 Produced for Jacksons the Independent Estate Agents REF : 98184