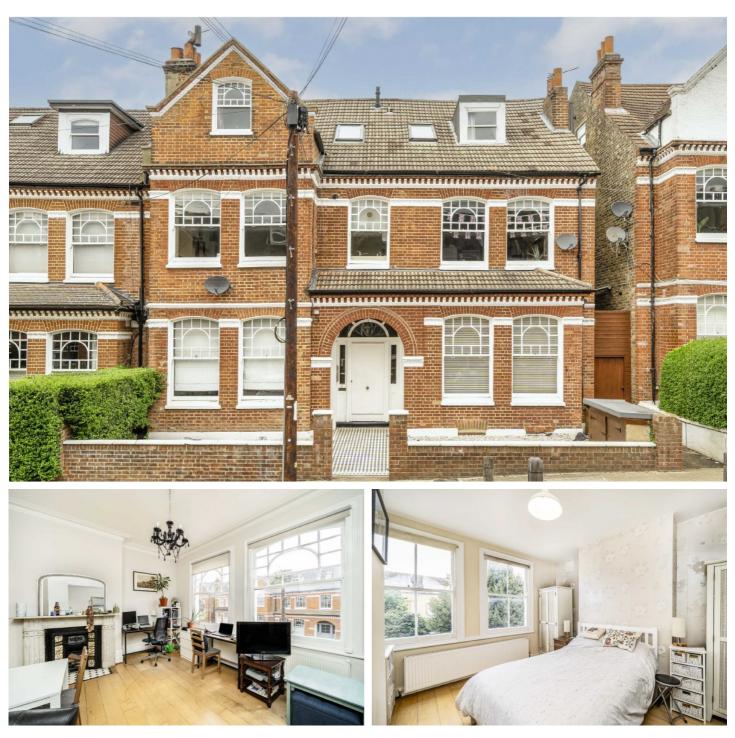

## Elmbourne Road, SW17

## £1,700 PCM

This bright one bedroom, first floor flat would make the ideal home for a professional couple or single occupant.

First Floor Flat •

.

- Open Plan Reception Room •
  - One Double Bedroom
- Victorian Building

Part Furnished

Close to Tooting Bec Common

For further information on the costs associated with renting a property, please pop into our office or visit our website.