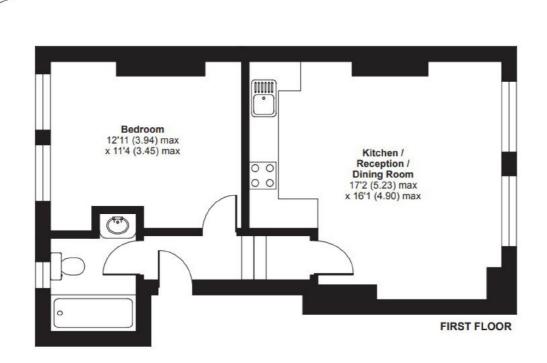

## Elmbourne Road, London

APPROX. GROSS INTERNAL FLOOR AREA 491 SQ FT 45.6 SQ METRES

Whilst every attempt has been made to ensure the accuracy of the floor plan contained here, measurements of doors, windows and rooms are approximate and no responsibility is taken for any error, omission or misstatement. These plans are for representation purposes only as defined by RICS Code of Measuring Practice and should be used as such by any prospective purchaser. Specifically no guarantee is given on the total square footage of the property if quoted on this plan. Any figure given is for initial guidance only and should not be relied on as a basis of valuation. Copyright nichecom.co.uk 2017 Produced for Jackson-Stops REF : 218733