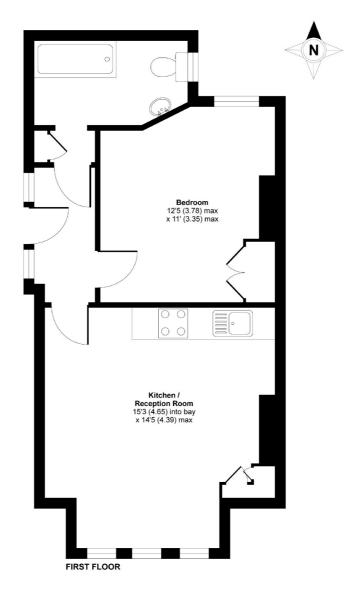

## APPROX. GROSS INTERNAL FLOOR AREA 425 SQFT / 39.4 SQM

Cecil Mansions, Marius Road, London, SW17

Copyright nichecom.co.uk 2011 Produced for Jacksons the Independent Estate Agents REF : 161863

Jacksons Balham 8-11 Balham Station Road London SW12 9SG 020 8675 6565 balham.lettings@jacksonsestateagents.com