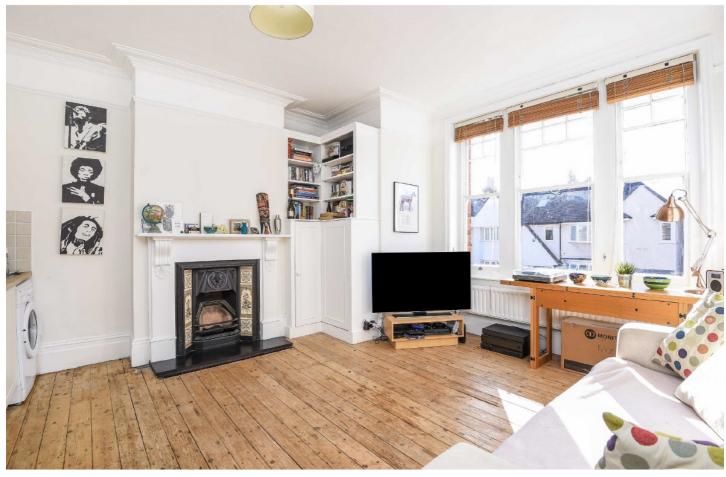

## Marius Road, SW17

£1,700 PCM

A bright and spacious first floor one bedroom apartment set within a purpose built block. This property would be perfect for a professional couple or single occupant.

- Purpose Built
- Open Plan
- Modern Fitted Kitchen
- One Bedroom
- Modern Fitted Bathroom
- Access To A Communal