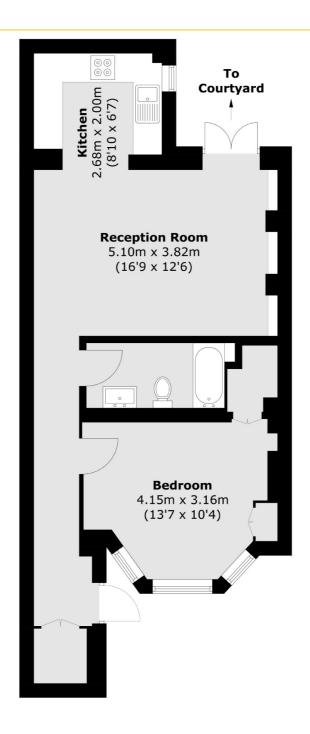

## FERNLEA ROAD, SW12

£500,000

- One Double Bedroom
- Open Plan Kitchen/Living
- Beautiful Finish

- Private Courtyard
- Built in Storage
- Central Balham Location

Total area (approx.): 51.7 sq. m (556.5 sq. ft)