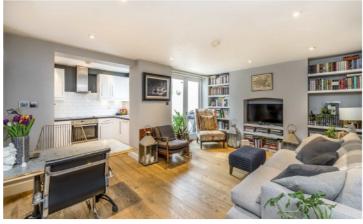

## FERNLEA ROAD, SW12

£500,000

- One Double Bedroom
- Open Plan Kitchen/Living
- Beautiful Finish

- Private Courtyard
- Built in Storage
- Central Balham Location

Total area (approx.): 51.7 sq. m (556.5 sq. ft)