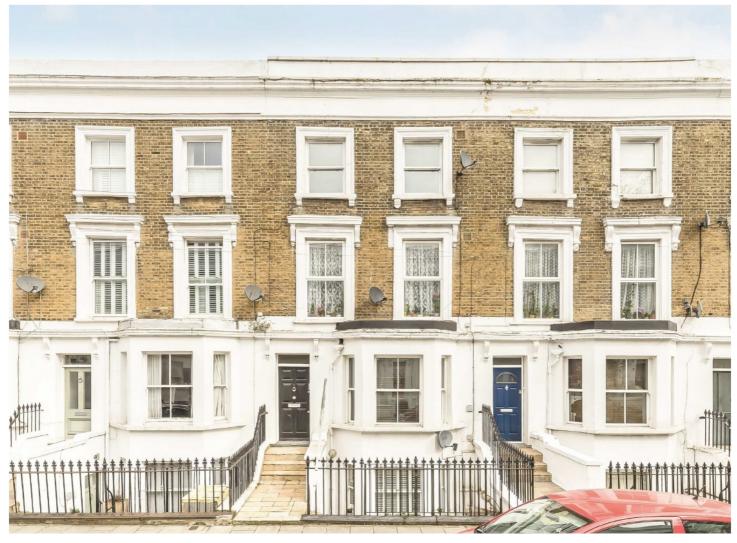

## FERNLEA ROAD, SW12

£500,000

- One Double Bedroom
- Open Plan Kitchen/Living
- Beautiful Finish

- Private Courtyard
- Built in Storage
- Central Balham Location

Total area (approx.): 51.7 sq. m (556.5 sq. ft)