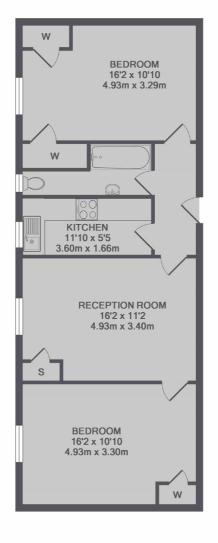

## £2,300 PCM

LOCAL ACROSS SOUTH LONDON

TOTAL APPROX. FLOOR AREA 705 SQ.FT. (65.5 SQ.M.)

Jacksons Balham 8-11 Balham Station Road London SW12 9SG 020 8675 6565 balham.lettings@jacksonsestateagents.com

Energy Rating: E We aim to make our particulars both accurate and reliable. However they are not guaranteed; nor do they form part of an offer or contract. If you require clarification on any points then please contact us, especially if you're traveling some distance to view. Please note that appliances and heating systems have not been tested and therefore no warranties can be given as to their good working order.