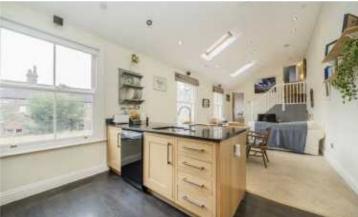

## HAVERHILL ROAD, SW12

£725,000

- Split Level Maisonette
- Share of Freehold
- Open Plan Kitchen/Reception
- Modern Kitchen
- Hyde Farm Location
- Energy Rating E

Total area (approx.): 77.9 sq. m (838.5 sq. ft) (Excluding Eaves) Store: 3.2 sq. m (34.4 sq. ft)