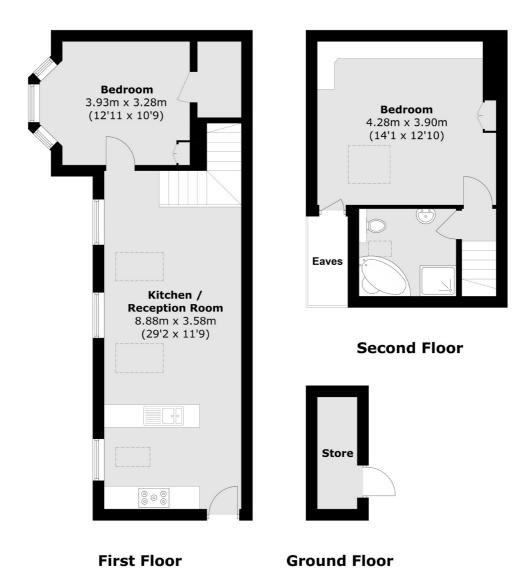

## HAVERHILL ROAD, SW12

£725,000

- Split Level Maisonette
- Share of Freehold
- Open Plan Kitchen/Reception
- Modern Kitchen
- Hyde Farm Location
- Energy Rating E

Total area (approx.): 77.9 sq. m (838.5 sq. ft) (Excluding Eaves) Store: 3.2 sq. m (34.4 sq. ft)