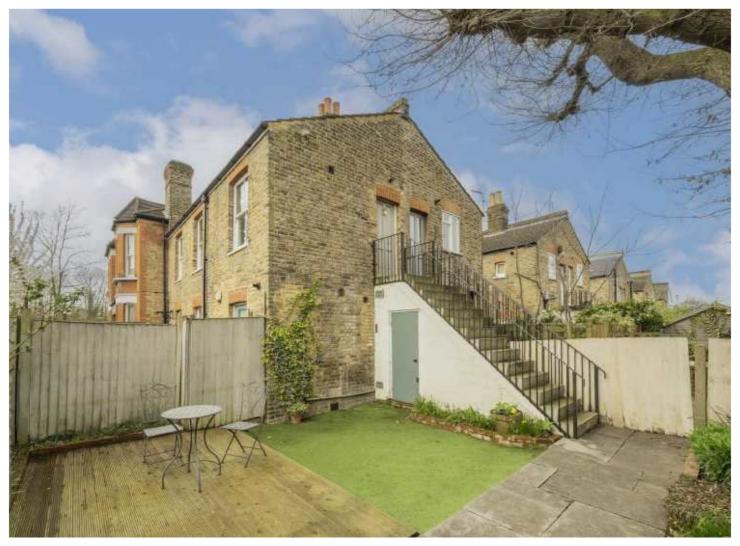

## HAVERHILL ROAD, SW12

£725,000

- Split Level Maisonette
- Share of Freehold
- Open Plan Kitchen/Reception
- Modern Kitchen
- Hyde Farm Location
- Energy Rating E

Total area (approx.): 77.9 sq. m (838.5 sq. ft) (Excluding Eaves) Store: 3.2 sq. m (34.4 sq. ft)