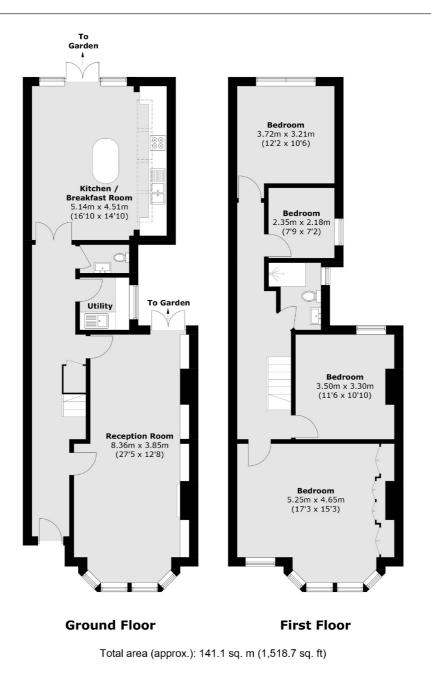

## £1,250,000

A charming four bedroom family home with a beautifully landscaped garden located on Salford Road. The property has It's own off street parking space and sits within close proximity to Telferscot Primary School.

- Four Bedrooms
- Modern Fitted KitchenTelford Park Estate

- Off Street Parking
  Landscaped Garden
  Beautifully Finished

The downstairs features a spacious reception room with a feature fireplace. There is a modern kitchen/ dining room to the rear of the property with french doors that lead out onto a beautiful garden. The first floor offers four bedrooms and a newly fitted family bathroom.