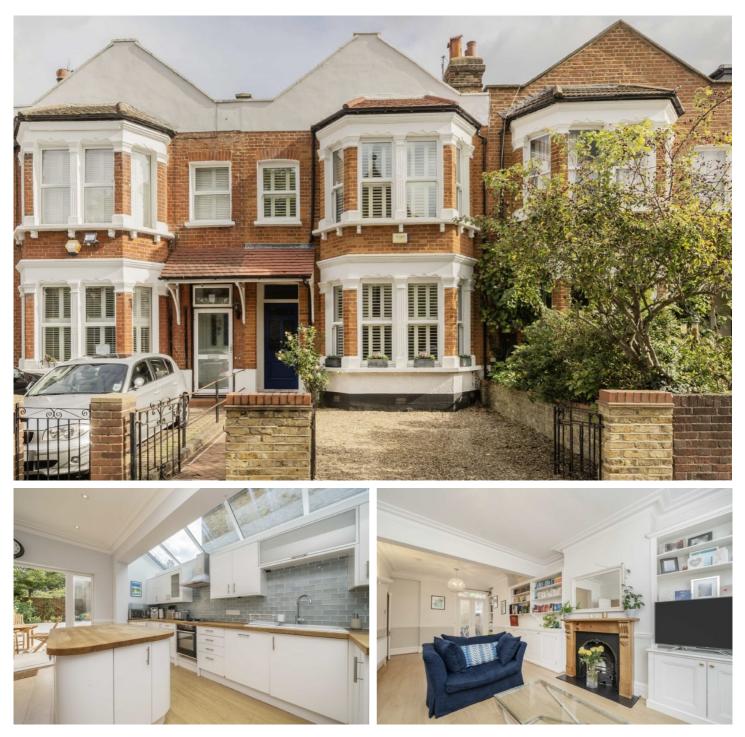

## £1,250,000

A charming four bedroom family home with a beautifully landscaped garden located on Salford Road. The property has It's own off street parking space and sits within close proximity to Telferscot Primary School.

- Four Bedrooms
- Modern Fitted KitchenTelford Park Estate

- Off Street Parking
  Landscaped Garden
  Beautifully Finished

The downstairs features a spacious reception room with a feature fireplace. There is a modern kitchen/ dining room to the rear of the property with french doors that lead out onto a beautiful garden. The first floor offers four bedrooms and a newly fitted family bathroom.