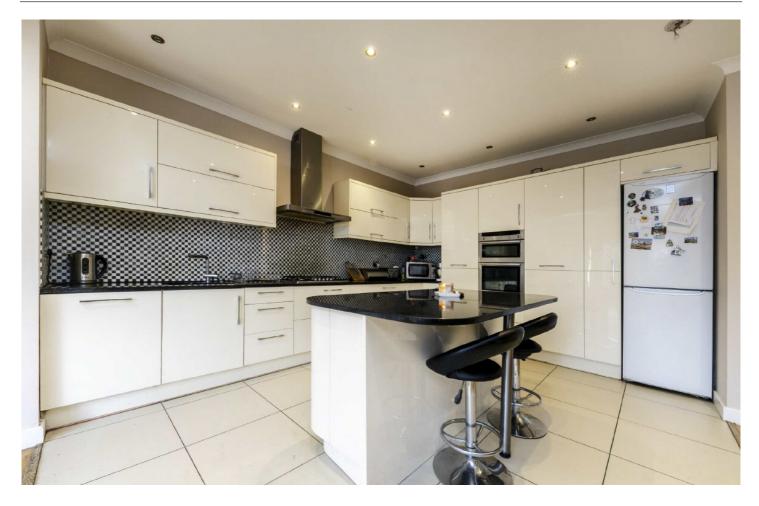

This superb family home has a separate living space to the front and an extended kitchen/dining room to the rear with doors leading out to a large private garden. The ground floor accommodation also offers a utility room, an office, two guest WC's and access to a garage, and stairs lead down to a cinema room/snug. The first and top floors offer four double bedrooms and three bathrooms, one of which is an en suite.