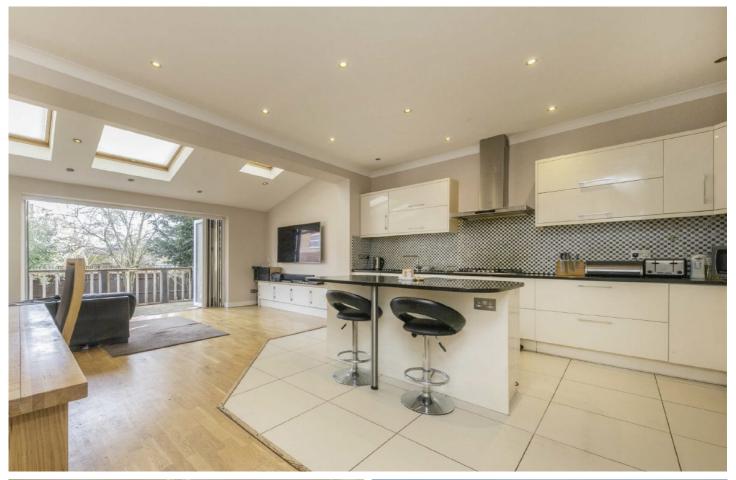

This superb family home has a separate living space to the front and an extended kitchen/dining room to the rear with doors leading out to a large private garden. The ground floor accommodation also offers a utility room, an office, two guest WC's and access to a garage, and stairs lead down to a cinema room/snug. The first and top floors offer four double bedrooms and three bathrooms, one of which is an en suite.