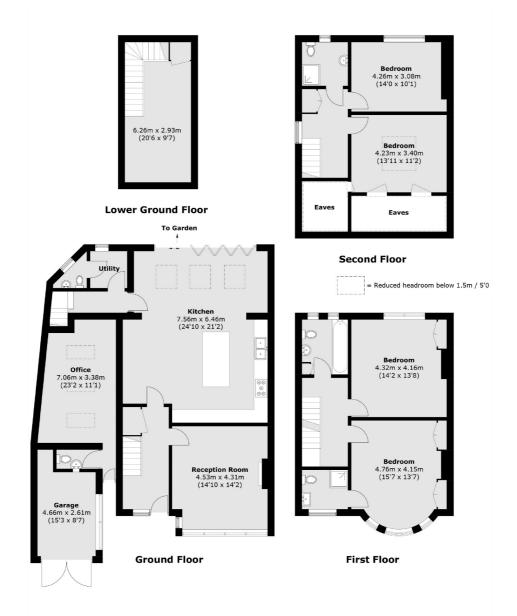

This superb family home has a separate living space to the front and an extended kitchen/dining room to the rear with doors leading out to a large private garden. The ground floor accommodation also offers a utility room, an office, two guest WC's and access to a garage, and stairs lead down to a cinema room/snug. The first and top floors offer four double bedrooms and three bathrooms, one of which is an en suite.

Eatonville Road is equidistant to Balham Station and Tooting Bec underground and is within close proximity to an array of shops, bars and restaurants Balham has to offer.

Total area (approx.): 226.8 sq. m (2,566.1 sq. ft) Garage (approx.): 10.8 sq. m (116.2 sq. ft)