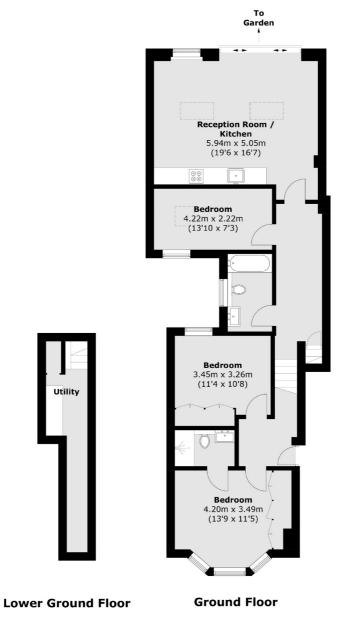

Total area (approx.): 95.9 sq. m (1,032.2 sq. ft)

Jacksons Balham 8-11 Balham Station Road London SW12 9SG 020 8675 6555 balham.sales@jacksonsestateagents.com

Energy Rating: C We aim to make our particulars both accurate and reliable. However they are not guaranteed; nor do they form part of an offer or contract. If you require clarification on any points then please contact us, especially if you're traveling some distance to view. Please note that appliances and heating systems have not been tested and therefore no warranties can be given as to their good working order.