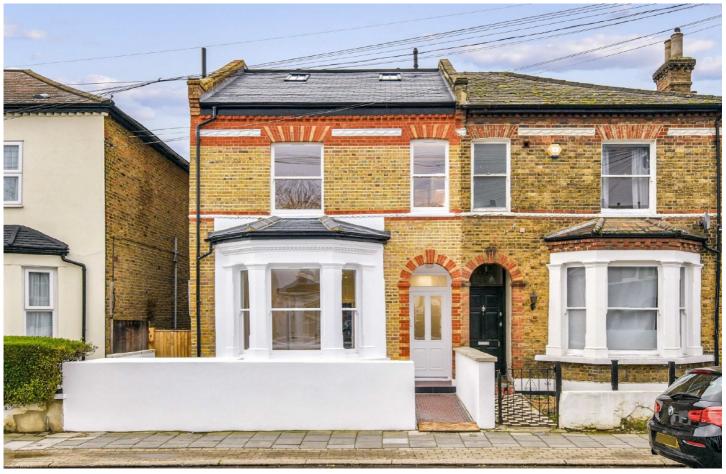

## Fernlea Road, SW12

£1,100,000

Set on the ground floor, this newly refurbished three bedroom, ground floor flat is located just moments away from Central Balham and the green spaces of Tooting Bec Common.

- Three Bedrooms
- Open Plan Kitchen/Reception
- Newly Refurbished
- Private Garden
- Ground Floor
- Central Balham Location

This property has been thoughtfully renovated and offers three good sized double bedrooms and two bathrooms. There is a spacious open plan kitchen / reception room with doors leading out to a large private garden.

Fernlea Road is a residential road just moments from Balham mainline and underground stations, and is also well located for the amenities the area has to offer including supermarkets and several bars and restaurants. Tooting Bec Common is also within easy reach at the end of the road.