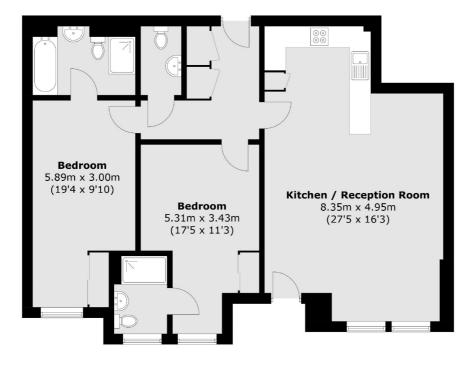

Total area (approx.): 90.9 sq. m (978.4 sq. ft)

Jacksons Balham 8-11 Balham Station Road London SW12 9SG 020 8675 6555 balham.sales@jacksonsestateagents.com

Energy Rating: B We aim to make our particulars both accurate and reliable. However they are not guaranteed; nor do they form part of an offer or contract. If you require clarification on any points then please contact us, especially if you're traveling some distance to view. Please note that appliances and heating systems have not been tested and therefore no warranties can be given as to their good working order.