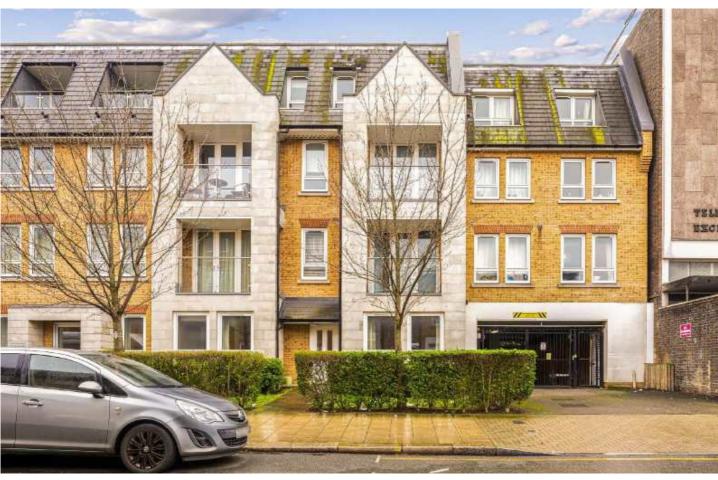

## Old Devonshire Road, SW12

£700,000

Set in a modern development, this bright and spacious two bedroom flat has the benefit of a private entrance and is located just moments from the centre of Balham.

- Two Double Bedrooms
- Open Plan Kitchen / Reception
  Communal Garden
- Two Bathrooms
- Own Front Door
- Central Balham Location

Located on Old Devonshire Road this property is well placed for easy access to both Balham and Clapham South stations, offering excellent northern line and mainline services. The green spaces of Tooting Bec Common and Clapham Common are also close by, as are all of the shops, bars and restaurants local to the area.