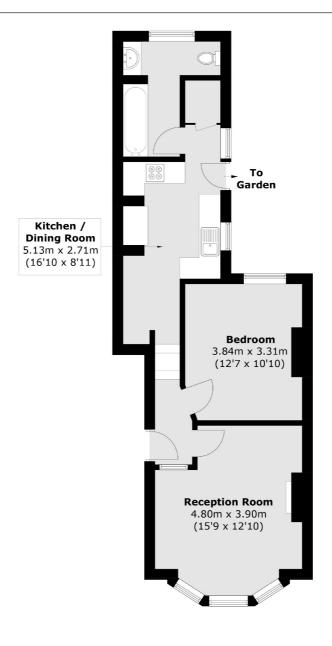

- One Double Bedroom
- Well Presented
- Private Outside Space
- No Onward Chain
- Victorian Conversion
- Convenient Location

Total area (approx.): 55.8 sq. m (600.6 sq. ft)

Jacksons Balham 8-11 Balham Station Road London SW12 9SG 020 8675 6555 balham.sales@jacksonsestateagents.com