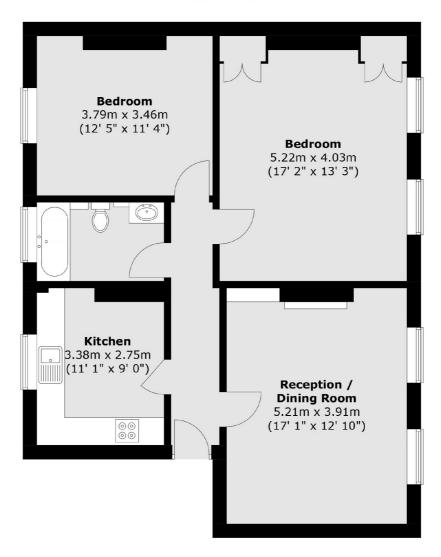

- Two Double Bedrooms
- Beautifully Presented

- Top Floor Flat
- Share of Freehold
- Central Balham Location

This bright and spacious flat offers a generous reception room with space for dining and separate kitchen. There is a good sized bathroom as well as two generous double bedrooms.

## **Second Floor**

Total area (approx.): 77.6 sq. m (835 sq. ft)

Jacksons Balham 8-11 Balham Station Road London SW12 9SG 020 8675 6555 balham.sales@jacksonsestateagents.com

Energy Rating: C We aim to make our particulars both accurate and reliable. However they are not guaranteed; nor do they form part of an offer or contract. If you require clarification on any points then please contact us, especially if you're traveling some distance to view. Please note that appliances and heating systems have not been tested and therefore no warranties can be given as to their good working order.