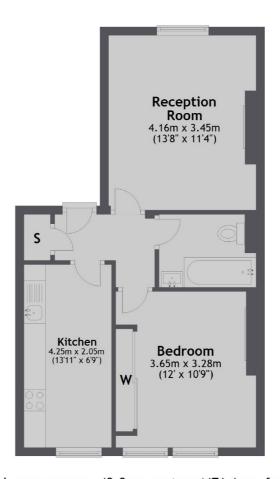

## Second Floor

Total area: approx. 43.8 sq. metres (471.1 sq. feet)

Jacksons Balham 8-11 Balham Station Road London SW12 9SG 020 8675 6565 balham.lettings@jacksonsestateagents.com

Energy Rating: C We aim to make our particulars both accurate and reliable. However they are not guaranteed; nor do they form part of an offer or contract. If you require clarification on any points then please contact us, especially if you're traveling some distance to view. Please note that appliances and heating systems have not been tested and therefore no warranties can be given as to their good working order.