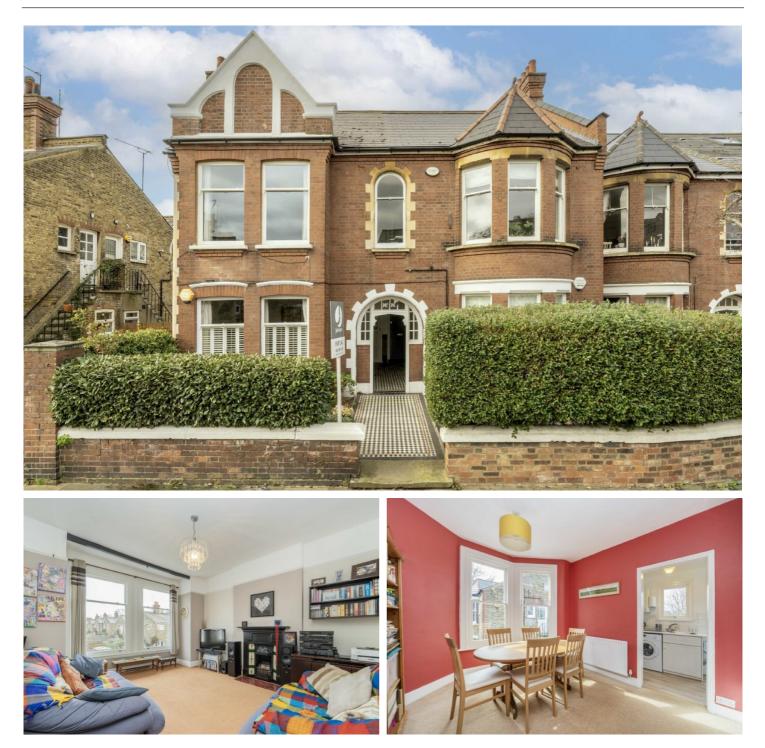

## Fieldhouse Road, SW12

## £525,000

Located just moments from Tooting Bec common and in the popular Hyde Farm area of Balham, is this large first floor maisonette with its own front door retaining wonderful period features throughout.

- One Double Bedroom
- Large Reception Room First Floor

- Victorian Maisonette
- Close to Common
- Hyde Farm Estate

Benefitting from lots of natural light this property offers a large reception room as well as a separate dining room and kitchen and has the benefit of the loft being demised. There is a large double bedroom as well as a good sized bathroom.

Located on Fieldhouse Road in the Hyde Farm area it is well situated for easy access to Balham. The north side of Tooting Bec Common lies just moments away at the end of the road and the shops, bars, restaurants and supermarkets local to the area are within easy reach.