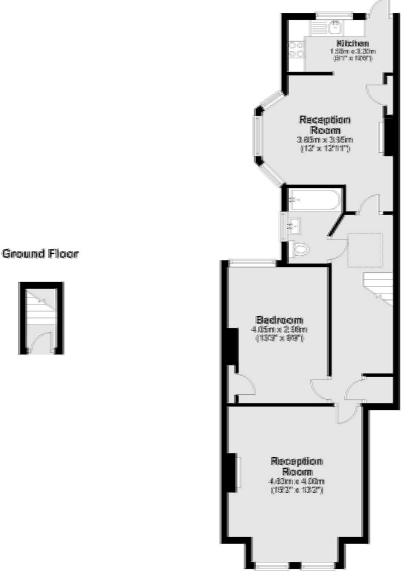

- One Double Bedroom
- Large Reception Room First Floor

- Victorian Maisonette
- Close to Common
- Hyde Farm Estate

Benefitting from lots of natural light this property offers a large reception room as well as a separate dining room and kitchen and has the benefit of the loft being demised. There is a large double bedroom as well as a good sized bathroom.