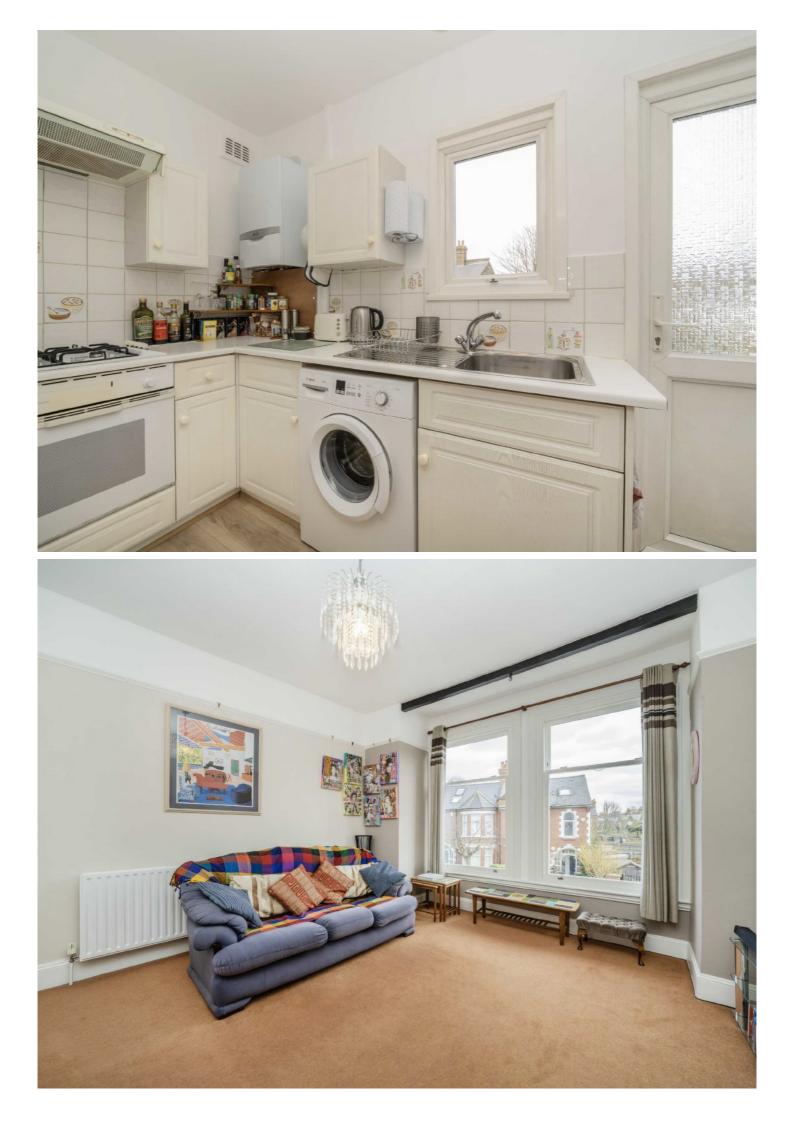

- One Double Bedroom
- Large Reception Room First Floor

- Victorian Maisonette
- Close to Common
- Hyde Farm Estate

Benefitting from lots of natural light this property offers a large reception room as well as a separate dining room and kitchen and has the benefit of the loft being demised. There is a large double bedroom as well as a good sized bathroom.