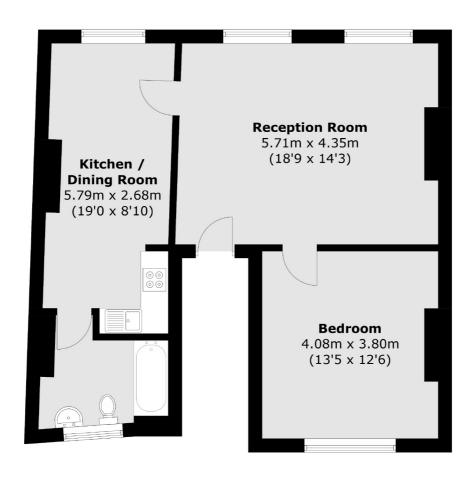

- One Double Bedroom
- First Floor Flat
- Bright and Spacious
- No Chain
- Close to Transport
- Central Balham Location

Total area (approx.): 64.9 sq. m (698.6 sq. ft)

Jacksons Balham 8-11 Balham Station Road London SW12 9SG 020 8675 6555 balham.sales@jacksonsestateagents.com