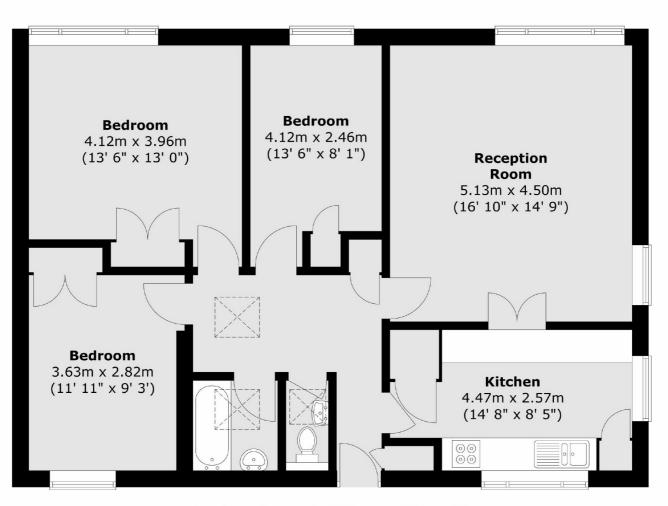

## LOCAL PROPERTY EXPERTS









## HOLLIES WAY, SW12

- Separate Kitchen/Reception
- Private Garden
- Bungalow

- Extension Potential SSTP
- Nightingale Triangle
- Energy Rating D



£775,000



## **Ground Floor**



Total area (approx.): 88.8 sq. m (956 sq. ft)

## **JACKSONS BALHAM**

8-11 Balham Station Road, London, SW12 9SG Sales: 020 8675 6555 Lettings: 020 8675 6565

Energy Rating: D We aim to make our particulars both accurate and reliable. However they are not guaranteed, nor do they form part of an offer or contract. If you require clarification on any points then please contact us, especially if you're traveling some distance to view. Please note that appliances and heating systems have not been tested and therefore no warranties can be given as to their good working order.