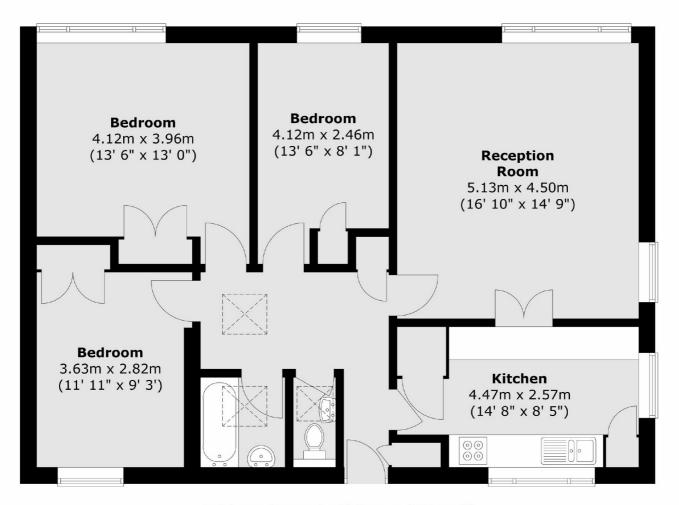

## **Ground Floor**

Total area (approx.): 88.8 sq. m (956 sq. ft)

Jacksons Balham 8-11 Balham Station Road London SW12 9SG 020 8675 6555 balham.sales@jacksonsestateagents.com

Energy Rating: D We aim to make our particulars both accurate and reliable. However they are not guaranteed; nor do they form part of an offer or contract. If you require clarification on any points then please contact us, especially if you're traveling some distance to view. Please note that appliances and heating systems have not been tested and therefore no warranties can be given as to their good working order.