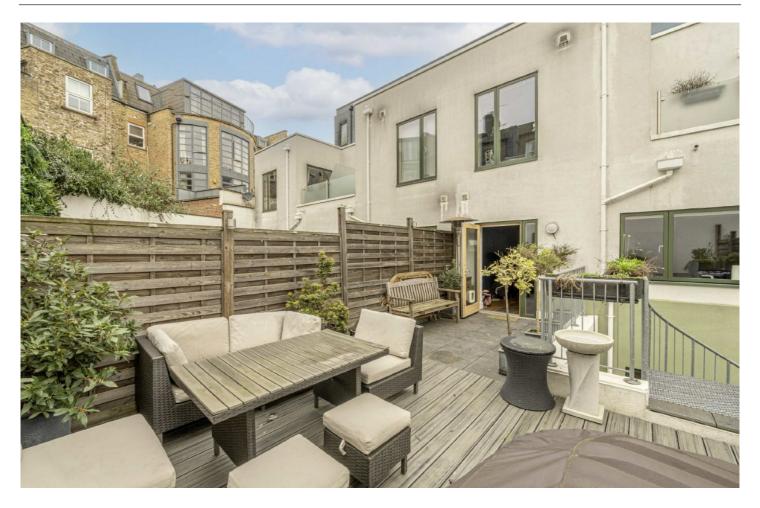

- Five Double Bedrooms
- Four Bathrooms
- Beautiful Finish

- Modern Family HomeMultiple Outdoor Spaces
- Central Balham Location

On the lower ground floor there is a large open-plan kitchen / dining room with doors leading to an outdoor terrace space. There is also a large bedroom with ensuite bathroom.

On the ground floor there is a large reception room leading out to a south facing garden and a smaller double, currently set up as a study by the current owners.

The first and second floors offer three further double bedrooms and two bathrooms as well as an abundance of built in storage.

Total area (approx.): 201.6 sq. m (2,170.0 sq. ft)
Terrace / Balcony area (approx.): 17.7 sq. m (190.5 sq. ft)

Jacksons Balham 8-11 Balham Station Road London SW12 9SG 020 8675 6555 balham.sales@jacksonsestateagents.com