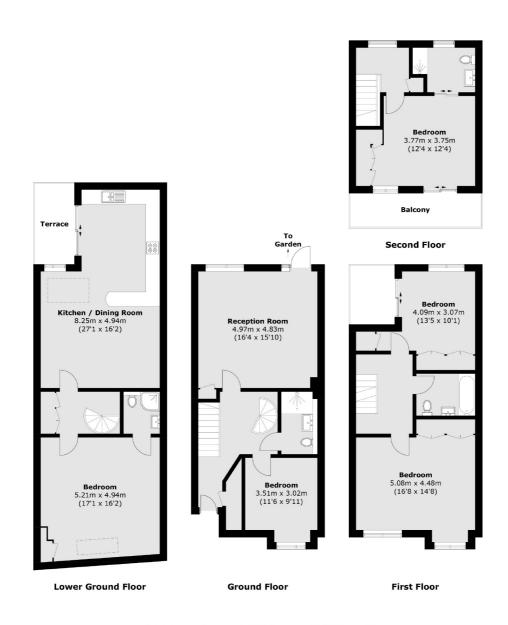

## Rossiter Road, SW12

£1,500,000

Located in the heart of Balham is this unique five double bedroom, modern family home. This property is set over four floors and offers over 2,000 sqft of living space.

- Five Double Bedrooms
- Four Bathrooms
- Beautiful Finish

- Modern Family HomeMultiple Outdoor Spaces
- Central Balham Location

On the lower ground floor there is a large open-plan kitchen / dining room with doors leading to an outdoor terrace space. There is also a large bedroom with ensuite bathroom.

On the ground floor there is a large reception room leading out to a south facing garden and a smaller double, currently set up as a study by the current owners.

The first and second floors offer three further double bedrooms and two bathrooms as well as an abundance of built in storage.

Total area (approx.): 201.6 sq. m (2,170.0 sq. ft)
Terrace / Balcony area (approx.): 17.7 sq. m (190.5 sq. ft)

Jacksons Balham 8-11 Balham Station Road London SW12 9SG 020 8675 6555 balham.sales@jacksonsestateagents.com