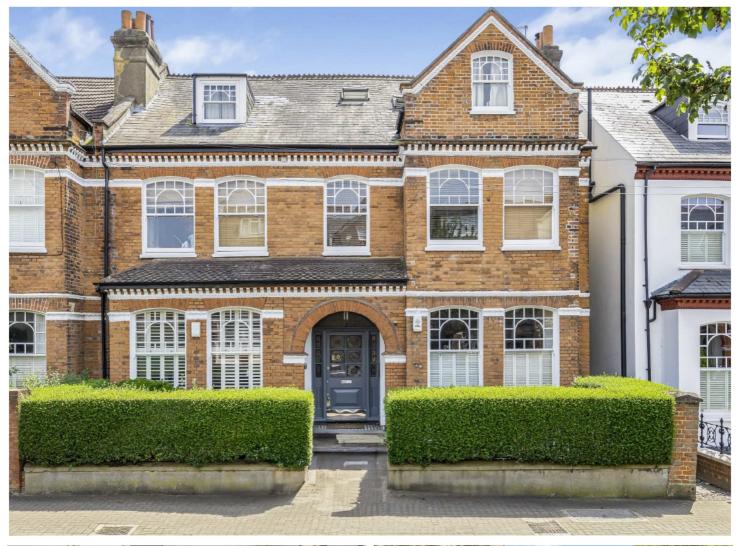

## ELMBOURNE ROAD, SW17

£550,000

- Share Of Freehold
- Separate Kitchen
- Victorian Conversion
- Heaver Estate
- Private South Facing Garden
- Tooting Bec Common

Total area (approx.): 51.8 sq. m (557 sq. ft)