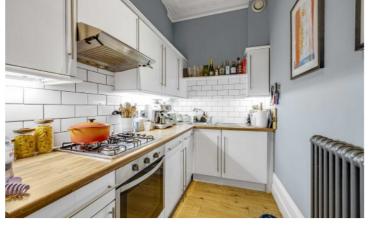

## ELMBOURNE ROAD, SW17

£550,000

- Share Of Freehold
- Separate Kitchen
- Victorian Conversion
- Heaver Estate
- Private South Facing Garden
- Tooting Bec Common

Total area (approx.): 51.8 sq. m (557 sq. ft)