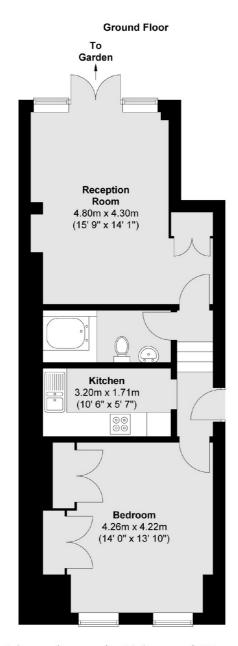

## ELMBOURNE ROAD, SW17

£550,000

- Share Of Freehold
- Separate Kitchen
- Victorian Conversion
- Heaver Estate
- Private South Facing Garden
- Tooting Bec Common

Total area (approx.): 51.8 sq. m (557 sq. ft)