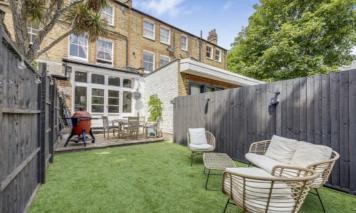

## ELMBOURNE ROAD, SW17

£550,000

- Share Of Freehold
- Separate Kitchen
- Victorian Conversion
- Heaver Estate
- Private South Facing Garden
- Tooting Bec Common

Total area (approx.): 51.8 sq. m (557 sq. ft)