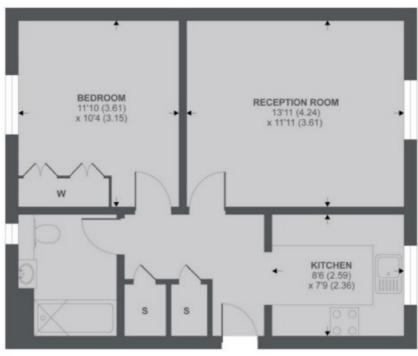

For further information on the costs associated with renting a property, please pop into our office or visit our website.

Ground Floor

APPROX FLOOR AREA 504 SQ.FT 46.8 SQ.M

Copyright nichecom.co.uk 2019 REF: 491545