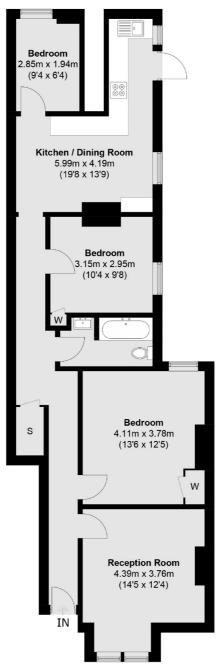

oor maisonette located in the Telford Park Estate. The property features a large reception room and spacious kitchen/breakfast room.

This property retains some lovely period features and benefits from a private, south facing garden. This property also benefits from having a share of the freehold.

Located on the highly regarded Telford Avenue, this property is well positioned for easy access into Balham and thus close to all of the shops, bars and restaurants local to the area. Balham mainline and underground stations are within close proximity as is Streatham Hill mainline station. There are excellent bus routes providing access to Brixton for the Victoria line. The green open spaces of Tooting Bec Common are also just meters from the front door and at the bottom of the road.













**Ground Floor** 

Total area (approx.): 83.9 sq. m (903.1 sq. ft)

## **JACKSONS BALHAM**

8-11 Balham Station Road, London, SW12 9SG Sales: 020 8675 6555 Lettings: 020 8675 6565

Energy Rating: C We aim to make our particulars both accurate and reliable. However they are not guaranteed; nor do they form part of an offer or contract. If you require clarification on any points then please contact us, especially if you're traveling some distance to view. Please note that appliances and heating systems have not been tested and therefore no warranties can be given as to their good working order.