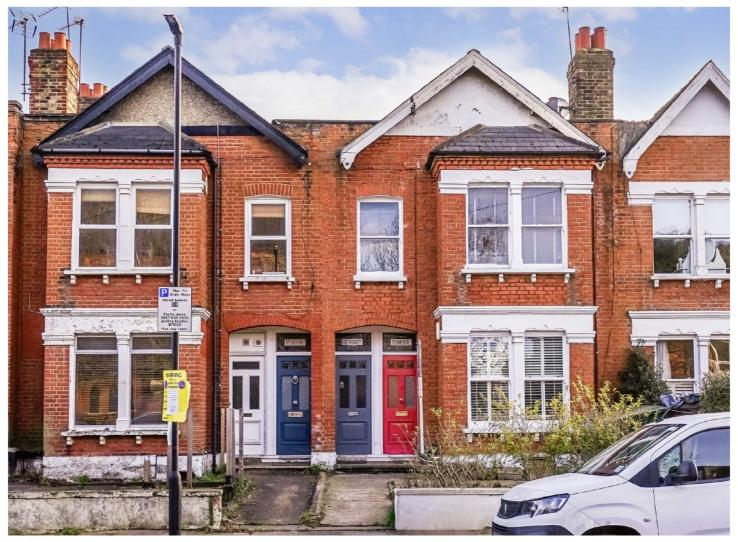

## TELFORD AVENUE, SW2

£700,000

- Three Bedrooms
- South Facing Garden
- Telford Park Estate
- Ground Floor
- Victorian Maisonette
- Share Of Freehold

## ABOUT THE HOME

A beautiful three bedroom ground floor maisonette located in the Telford Park Estate. The property features a large reception room and spacious kitchen/breakfast room.

This property retains some lovely period features and benefits from a private, south facing garden. This property also benefits from having a share of the freehold.

Located on the highly regarded Telford Avenue, this property is well positioned for easy access into Balham and thus close to all of the shops, bars and restaurants local to the area. Balham mainline and underground stations are within close proximity as is Streatham Hill mainline station. There are excellent bus routes providing access to Brixton for the Victoria line. The green open spaces of Tooting Bec Common are also just meters from the front door and at the bottom of the road.