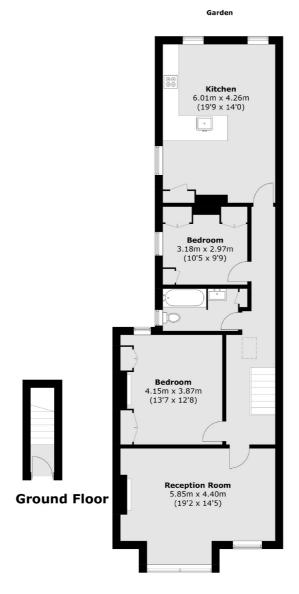

This property has been finished to a beautiful standard and offers a spacious and bright reception room to the front as well as a large kitchen with space for dining. The property also benefits from a private garden and access to a loft space suitable for storage or conversion (subject to the usual planning permissions and consents), energy rating c.

**First Floor** 

Total area (approx.): 97.6 sq. m (1050.6 sq. ft)

Jacksons Balham 8-11 Balham Station Road London SW12 9SG 020 8675 6555 balham.sales@jacksonsestateagents.com

Energy Rating: C We aim to make our particulars both accurate and reliable. However they are not guaranteed; nor do they form part of an offer or contract. If you require clarification on any points then please contact us, especially if you're traveling some distance to view. Please note that appliances and heating systems have not been tested and therefore no warranties can be given as to their good working order.