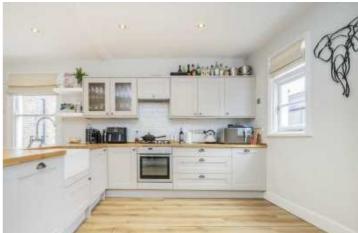

This property has been finished to a beautiful standard and offers a spacious and bright reception room to the front as well as a large kitchen with space for dining. The property also benefits from a private garden and access to a loft space suitable for storage or conversion (subject to the usual planning permissions and consents), energy rating c.