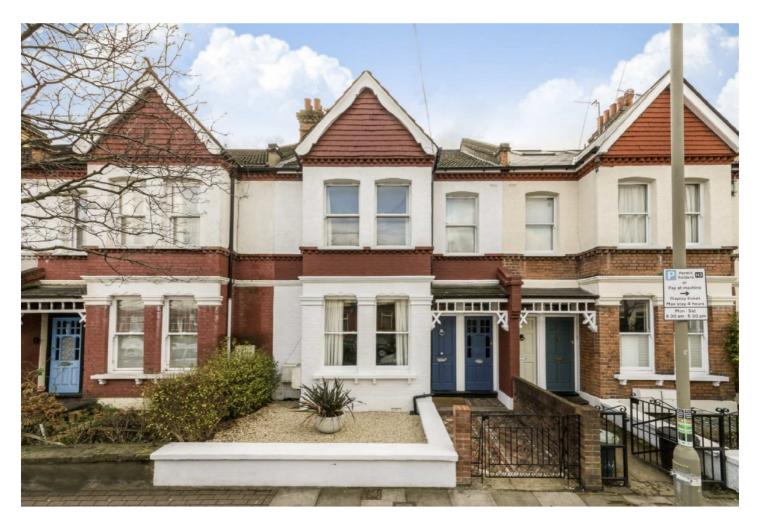

## Oakmead Road, SW12

£745,000

A two double bedroom ground floor Victorian maisonette which retains many original features and boasts a spacious kitchen/dining room and a private South facing garden.

Oakmead Road is a residential road just moments from Balham mainline and underground stations as well as all of the shops, bars and restaurants local to the area.

- Share of Freehold
- Victorian Maisonette
- Two Double Bedrooms
- Ground Floor
- South Facing Garden
- Beautifully Presented

For further information on the costs associated with renting a property, please pop into our office or visit our website.