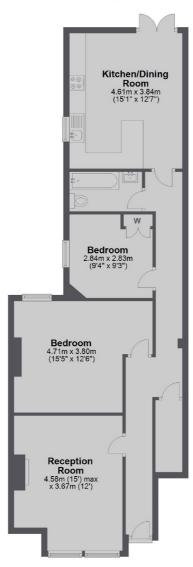

## **Ground Floor**

Total area: approx. 79.4 sq. metres (854.8 sq. feet)

Jacksons Balham 8-11 Balham Station Road London SW12 9SG 020 8675 6565 balham.lettings@jacksonsestateagents.com

Energy Rating: D We aim to make our particulars both accurate and reliable. However they are not guaranteed; nor do they form part of an offer or contract. If you require clarification on any points then please contact us, especially if you're traveling some distance to view. Please note that appliances and heating systems have not been tested and therefore no warranties can be given as to their good working order.