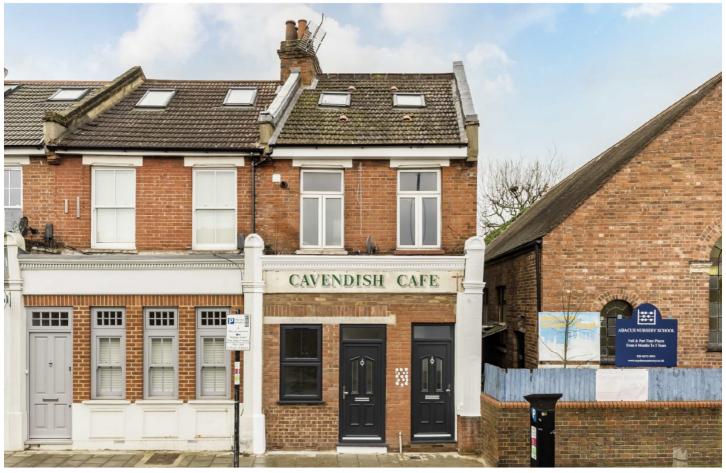

## Cavendish Road, SW12

£625,000

Located just moments from Central Balham is this newly renovated two bedroom split level flat. This property features a spacious open-plan kitchen/reception room, two bedrooms and two bathrooms (one en-suite). The property is being offered with no onward chain and has a share of the freehold. There is further scope for extension, permissions on Wandsworth planning portal.

- Two Bedrooms
- Split Level
- Two Bathrooms
- Newly RenovatedOpen Plan Kitchen/Reception
- Share Of Freehold

Total area (approx.): 71.1 sq. m (765.3 sq. ft) (Excluding Eaves)

Jacksons Balham 8-11 Balham Station Road London SW12 9SG 020 8675 6555 balham.sales@jacksonsestateagents.com