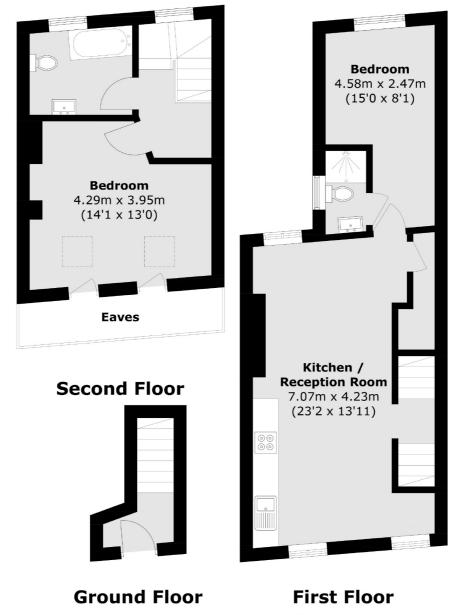

- Two Bedrooms
- Split Level
- Two Bathrooms
- Newly RenovatedOpen Plan Kitchen/Reception
- Share Of Freehold

Total area (approx.): 71.1 sq. m (765.3 sq. ft) (Excluding Eaves)

Jacksons Balham 8-11 Balham Station Road London SW12 9SG 020 8675 6555 balham.sales@jacksonsestateagents.com