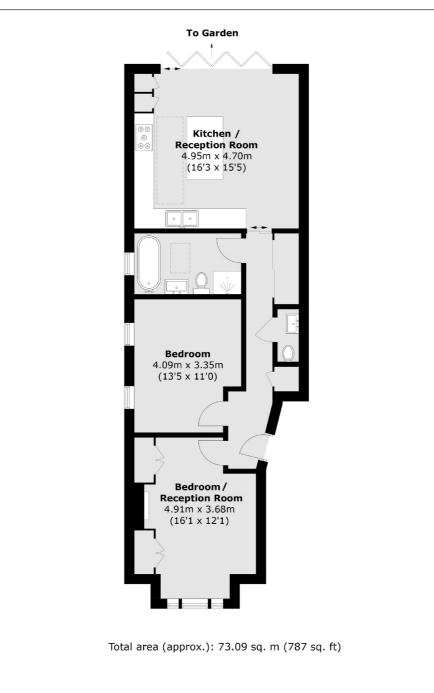

## Byrne Road, SW12

£725,000

A stunning two double bedroom, Victorian Conversion flat located in Central Balham. The property features an open plan kitchen / reception room with bi-folding doors leading out onto a beautiful south facing garden.

- Two Double Bedrooms
  Open Plan Kitchen/Rece
- South Facing Private Garden
- Open Plan Kitchen/Reception Vict
- Separate WC
- Victorian Conversion
- Central Balham Location

Jacksons Balham 8-11 Balham Station Road London SW12 9SG 020 8675 6555 balham.sales@jacksonsestateagents.com