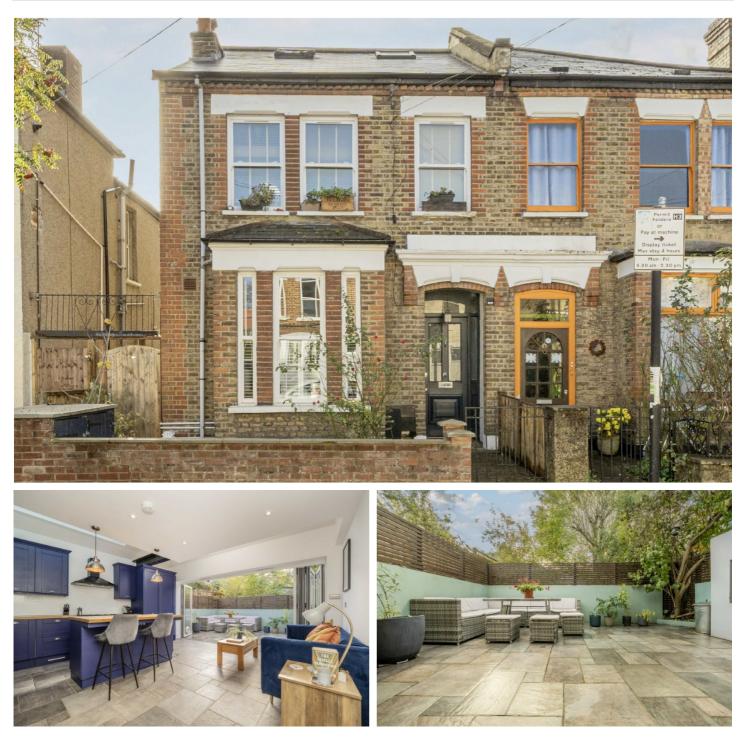

## Byrne Road, SW12

£725,000

A stunning two double bedroom, Victorian Conversion flat located in Central Balham. The property features an open plan kitchen / reception room with bi-folding doors leading out onto a beautiful south facing garden.

- Two Double Bedrooms
  Open Plan Kitchen/Rece
- South Facing Private Garden
- Open Plan Kitchen/Reception Vict
- Separate WC
- Victorian Conversion
- Central Balham Location

Jacksons Balham 8-11 Balham Station Road London SW12 9SG 020 8675 6555 balham.sales@jacksonsestateagents.com