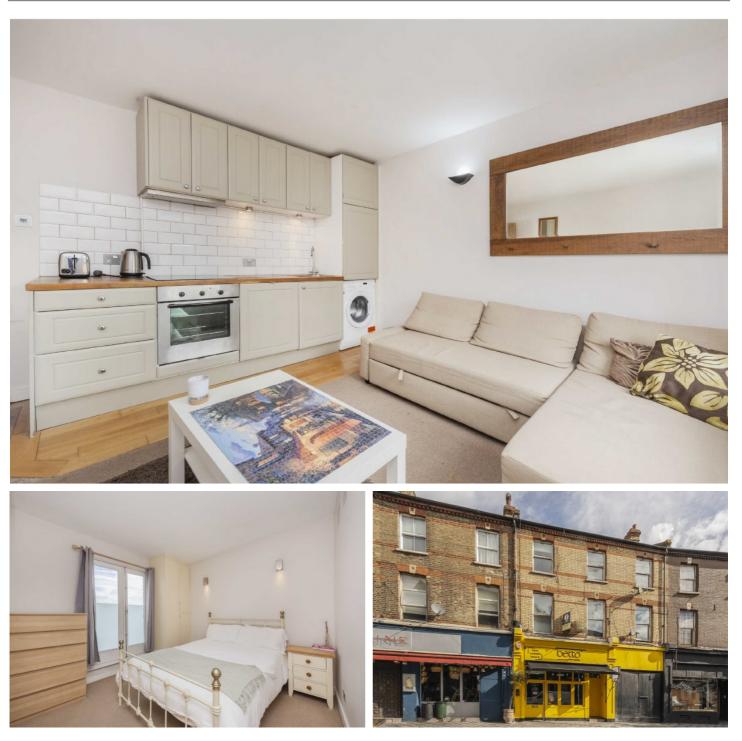

## Fernlea Road, SW12

## £279,000

A top floor one bedroom flat in Central Balham, with an open-plan kitchen/ reception room, a bathroom and a double bedroom. This property is also offered with no onward chain.

- One Double Bedroom
- Open-Plan
- Central Balham

- No Onward Chain
- Top Floor
- Victorian Conversion

LOCAL ACROSS SOUTH LONDON

Jacksons Balham 8-11 Balham Station Road London SW12 9SG 020 8675 6555 balham.sales@jacksonsestateagents.com

Energy Rating: C We aim to make our particulars both accurate and reliable. However they are not guaranteed; nor do they form part of an offer or contract. If you require clarification on any points then please contact us, especially if you're traveling some distance to view. Please note that appliances and heating systems have not been tested and therefore no warranties can be given as to their good working order.