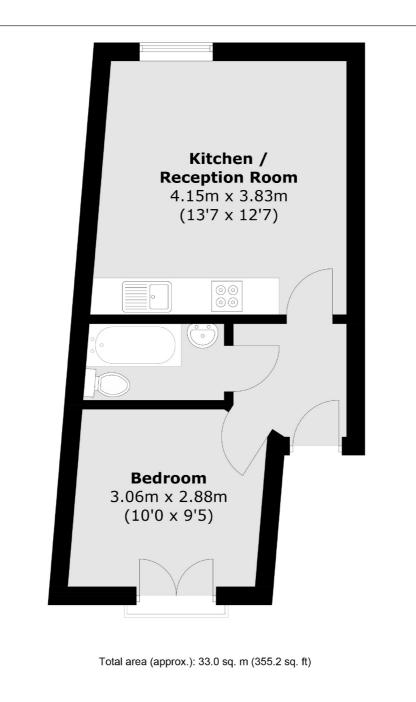

## Fernlea Road, SW12

## £279,000

A top floor one bedroom flat in Central Balham, with an open-plan kitchen/ reception room, a bathroom and a double bedroom. This property is also offered with no onward chain.

- One Double Bedroom
- Open-Plan
- Central Balham

- No Onward Chain
- Top Floor
- Victorian Conversion

LOCAL ACROSS SOUTH LONDON

Jacksons Balham 8-11 Balham Station Road London SW12 9SG 020 8675 6555 balham.sales@jacksonsestateagents.com

Energy Rating: C We aim to make our particulars both accurate and reliable. However they are not guaranteed; nor do they form part of an offer or contract. If you require clarification on any points then please contact us, especially if you're traveling some distance to view. Please note that appliances and heating systems have not been tested and therefore no warranties can be given as to their good working order.