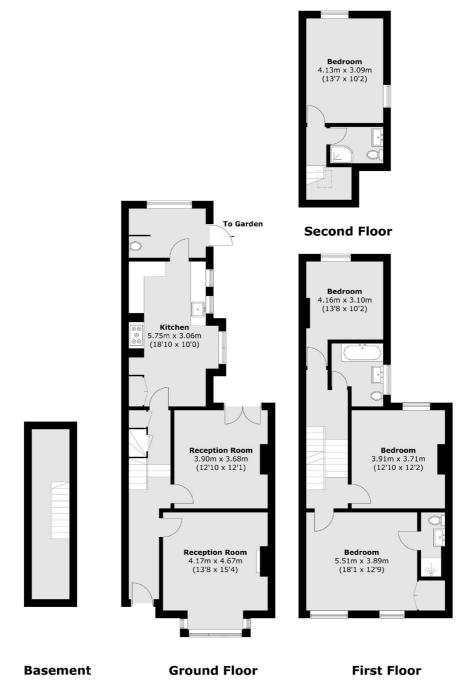

## ABOUT THE HOME

A newly refurbished four bedroom family home, offering scope to extend (STPP). This semi detached Victorian property has undergone extensive renovation by the current owners.

The property offers a delightful reception room to the front, a second reception room and a modern kitchen/breakfast room to the rear and a large private garden, which offers side access to the road.

The first floor has three double bedrooms (one with ensuite shower room) as well as a luxury family bathroom and the top floor has another double bedroom and further shower room. This lovely home is being offered the market with no onward chain and also still benefits from the potential to extend further into the side return and large loft space (subject to planning).

Total area (approx.): 162.4 sq. m (1748.0 sq. ft)