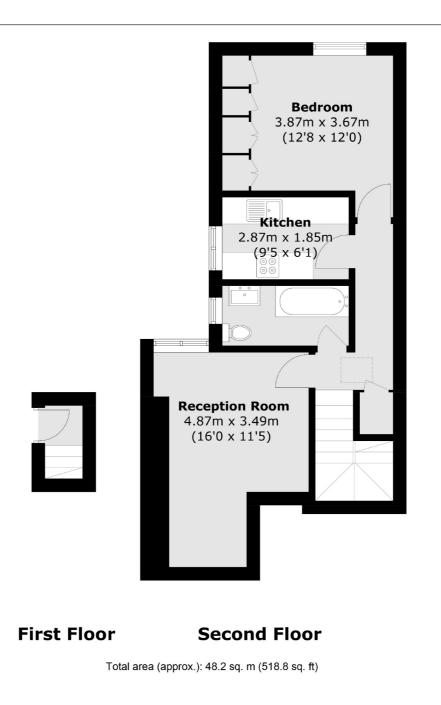

## Louisville Road, SW17

£400,000

An immaculate example of a top floor period conversation on the Heaver estate, with the tube, common and high street all within easy access.

- Period Conversion
- One Bed
- Heaver Estate

- Next To Common
- Excellent Condition
- No Chain

LOCAL ACROSS SOUTH LONDON

Jacksons Balham 8-11 Balham Station Road London SW12 9SG 020 8675 6555 balham.sales@jacksonsestateagents.com

Energy Rating: D We aim to make our particulars both accurate and reliable. However they are not guaranteed; nor do they form part of an offer or contract. If you require clarification on any points then please contact us, especially if you're traveling some distance to view. Please note that appliances and heating systems have not been tested and therefore no warranties can be given as to their good working order.