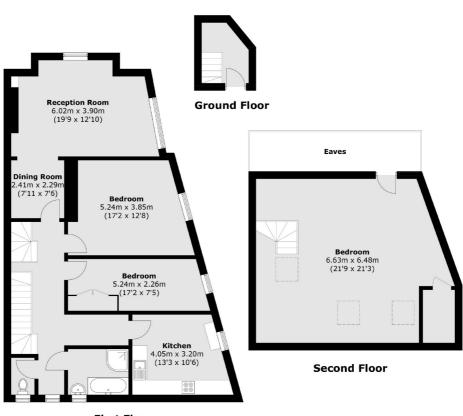

First Floor

Total area (approx.): 149.0 sq. m (1603.7 sq. ft) (Excluding Eaves)

Jacksons Balham 8-11 Balham Station Road London SW12 9SG 020 8675 6555 balham.sales@jacksonsestateagents.com

Energy Rating: D We aim to make our particulars both accurate and reliable. However they are not guaranteed; nor do they form part of an offer or contract. If you require clarification on any points then please contact us, especially if you're traveling some distance to view. Please note that appliances and heating systems have not been tested and therefore no warranties can be given as to their good working order.