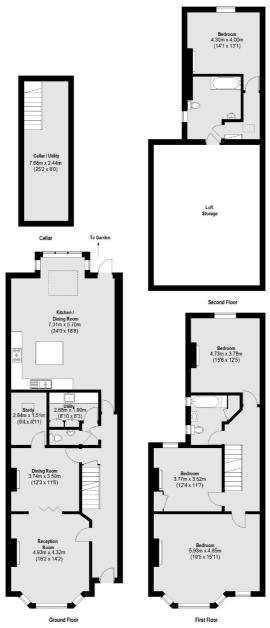

## Ravenslea Road, SW12

£2,000,000

A fantastic opportunity to purchase a substantial four bedroom family home, spanning close to 2500sqft and still offering potential to extend in a large loft space.

- Victorian Family HomeFour Double Bedrooms
- Two Bathrooms

- Nearly 2500sqftBeautifully PresentedNightingale Triangle

This fabulous Victorian property is well presented throughout and retains an abundance of period features. The ground floor offers a double reception room, study, guest wc, utility room and a large extended kitchen/dining room with a door leading out to a delightful garden which has a very private feel. The first floor comprises three large double bedrooms and a family bathroom and the second floor offers a further double bedroom and another bathroom. There is a large unconverted loft space offering additional scope to extend. This fabulous home also has a cellar and has the benefit of having no ongoing chain.

Total area (approx.): 225.84 sq. m (2430 Sq. ft)(Excluding Loft Storage)

Jacksons Balham 8-11 Balham Station Road London SW12 9SG 020 8675 6555 balham.sales@jacksonsestateagents.com

Energy Rating: C We aim to make our particulars both accurate and reliable. However they are not guaranteed; nor do they form part of an offer or contract. If you require clarification on any points then please contact us, especially if you're traveling some distance to view. Please note that appliances and heating systems have not been tested and therefore no warranties can be given as to their good working order.