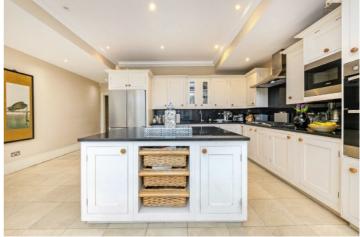

- Nearly 2500sqftBeautifully PresentedNightingale Triangle

This fabulous Victorian property is well presented throughout and retains an abundance of period features. The ground floor offers a double reception room, study, guest wc, utility room and a large extended kitchen/dining room with a door leading out to a delightful garden which has a very private feel. The first floor comprises three large double bedrooms and a family bathroom and the second floor offers a further double bedroom and another bathroom. There is a large unconverted loft space offering additional scope to extend. This fabulous home also has a cellar and has the benefit of having no ongoing chain.