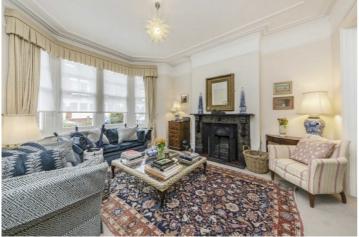

- Nearly 2500sqftBeautifully PresentedNightingale Triangle

This fabulous Victorian property is well presented throughout and retains an abundance of period features. The ground floor offers a double reception room, study, guest wc, utility room and a large extended kitchen/dining room with a door leading out to a delightful garden which has a very private feel. The first floor comprises three large double bedrooms and a family bathroom and the second floor offers a further double bedroom and another bathroom. There is a large unconverted loft space offering additional scope to extend. This fabulous home also has a cellar and has the benefit of having no ongoing chain.