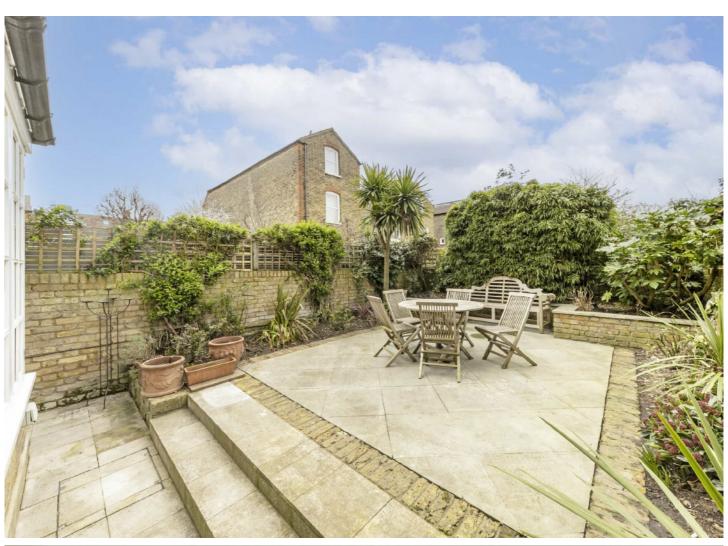

- Nearly 2500sqftBeautifully PresentedNightingale Triangle

This fabulous Victorian property is well presented throughout and retains an abundance of period features. The ground floor offers a double reception room, study, guest wc, utility room and a large extended kitchen/dining room with a door leading out to a delightful garden which has a very private feel. The first floor comprises three large double bedrooms and a family bathroom and the second floor offers a further double bedroom and another bathroom. There is a large unconverted loft space offering additional scope to extend. This fabulous home also has a cellar and has the benefit of having no ongoing chain.