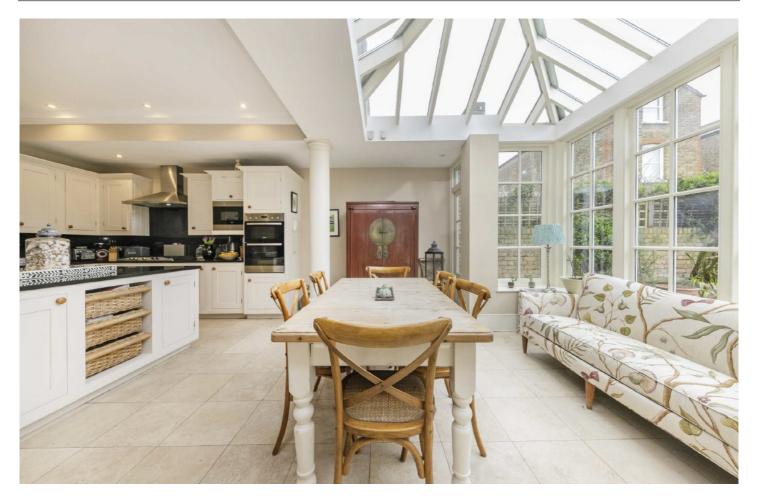

- Nearly 2500sqftBeautifully PresentedNightingale Triangle

This fabulous Victorian property is well presented throughout and retains an abundance of period features. The ground floor offers a double reception room, study, guest wc, utility room and a large extended kitchen/dining room with a door leading out to a delightful garden which has a very private feel. The first floor comprises three large double bedrooms and a family bathroom and the second floor offers a further double bedroom and another bathroom. There is a large unconverted loft space offering additional scope to extend. This fabulous home also has a cellar and has the benefit of having no ongoing chain.