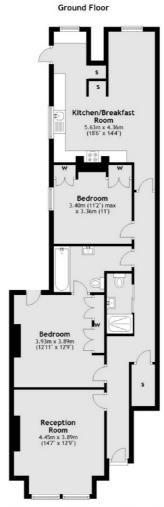

## Sternhold Avenue, SW2

£699,950

A recently renovated ground floor maisonette in great condition throughout. The property has a large reception room to the front, two double bedrooms and a kitchen to the rear.

- Two Double Bedrooms
- Two Bathrooms
- Ground Floor

- Private Entrance
- Telford Park Location
- Share of Freehold

The flat also benefits from having a private garden, a private entrance and a share of the freehold.

Total area: approx. 92.7 sq. metres (997.4 sq. feet)

Jacksons Balham 8-11 Balham Station Road London SW12 9SG 020 8675 6555 balham.sales@jacksonsestateagents.com

Energy Rating: C We aim to make our particulars both accurate and reliable. However they are not guaranteed; nor do they form part of an offer or contract. If you require clarification on any points then please contact us, especially if you're traveling some distance to view. Please note that appliances and heating systems have not been tested and therefore no warranties can be given as to their good working order.