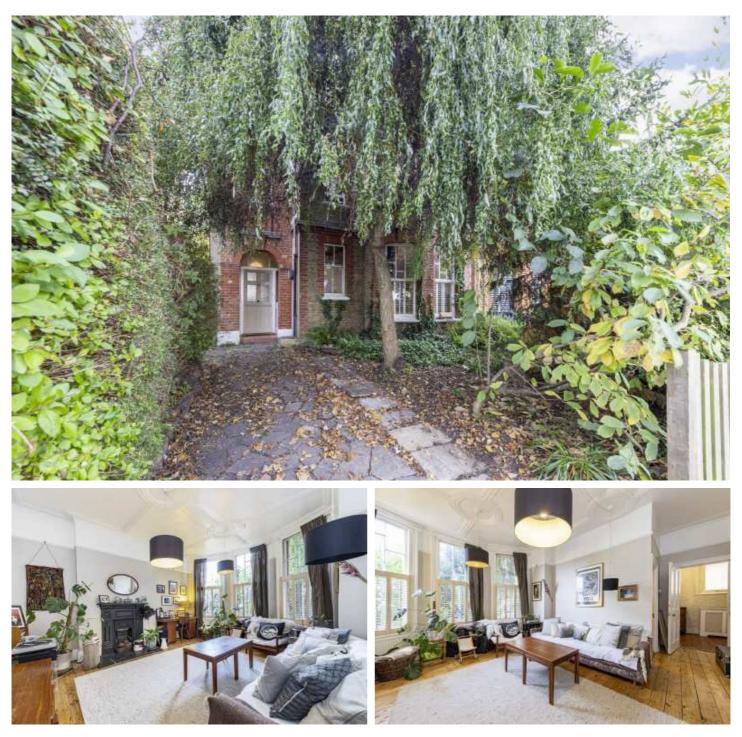

## **Telford Avenue, SW2**

£1,900,000

This is a charming semi detached house in the heart of the highly sought after Telford Park Conservation area.

- Six Bedrooms
- South Facing GardenOff Street Parking
- Semi Detached House
- Circa 2700 Sq Ft
- Telford Park Conservation Area

The house has six bedrooms and also benefits from having off street parking and a stunning south facing garden. This large property offers excellent living space, nearing 2700 Sq Ft, including large reception rooms and bedrooms. It also benefits from having a kitchen and conservatory leading out to the south facing garden. Additionally, there is a terrace leading out from one of the bedrooms on the first floor offering views of the garden.