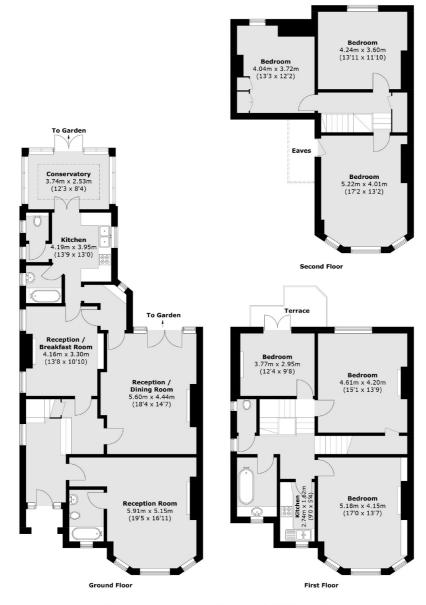

## **Telford Avenue, SW2**

£1,900,000

This is a charming semi detached house in the heart of the highly sought after Telford Park Conservation area.

- Six Bedrooms
- South Facing GardenOff Street Parking
- Semi Detached House
- Circa 2700 Sq Ft
- Telford Park Conservation Area

The house has six bedrooms and also benefits from having off street parking and a stunning south facing garden. This large property offers excellent living space, nearing 2700 Sq Ft, including large reception rooms and bedrooms. It also benefits from having a kitchen and conservatory leading out to the south facing garden. Additionally, there is a terrace leading out from one of the bedrooms on the first floor offering views of the garden.

LOCAL ACROSS SOUTH LONDON

Total area (approx.): 248.6 sq. m (2,675.9 sq. ft) (Excluding Eaves) Terrace: 4.9 sq. m (52.7 sq. ft)

Jacksons Balham 8-11 Balham Station Road London SW12 9SG 020 8675 6555 balham.sales@jacksonsestateagents.com