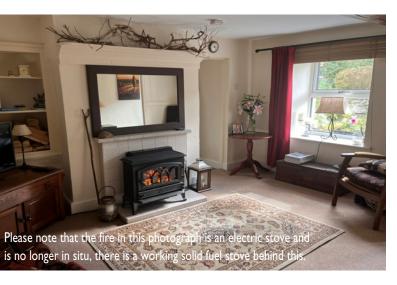

Double glazed throughout. Private drainage to a shared septic tank. Mains electric and water. Electric heaters and a solid fuel stove in the sitting room. B4RN hyper-fast broadband connected. Council tax band C. EPC rated E.

Please note: there is no parking outside the cottage, residents must park in the village.

- Galley dining kitchen with an integral oven and hob. Space for a fridge freezer and washing machine
- Sitting room with a solid fuel stove and small under stairs cupboard
- Ground floor bathroom with shower over bath
- Double bedroom
- Small single bedroom
- Delightful private small rear garden with small outhouses