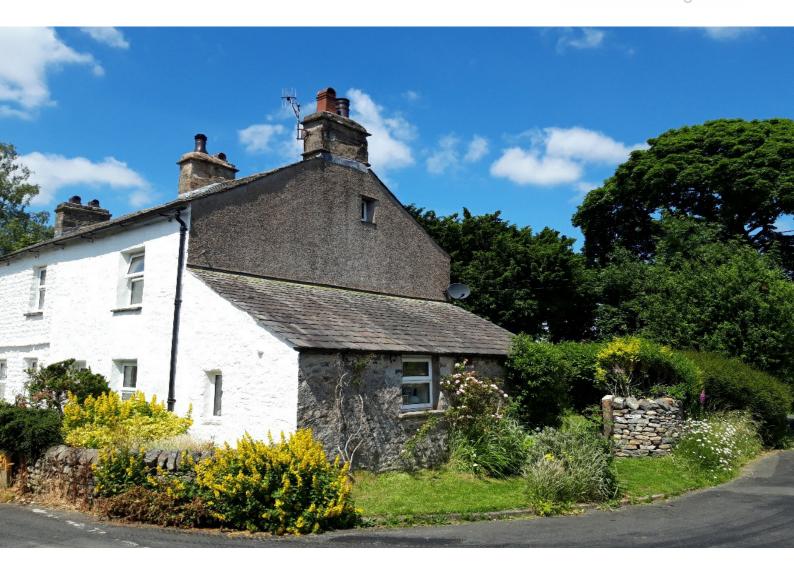

## Barbon LA6 2LS

Small and sweet! A semi detached cottage in the idyllic Yorkshire Dales village of Barbon. Perfect for one person or a couple!

Available unfurnished on an initial twelve month Assured Shorthold Tenancy. The landlords are seeking long term tenants to make this their home.

Please note: there is no parking outside the cottage, residents must park in the village.

- Galley dining kitchen with an integral oven and hob. Space for a fridge freezer and washing machine
- Sitting room with a solid fuel stove and small under stairs cupboard
- Ground floor bathroom with shower over bath
- Double bedroom
- Small single bedroom
- Delightful private small rear garden with small outhouses

## **DIRECTIONS**

From the A683 take the third road on the right for Barbon just before the bridge and continue up this road past Barbon Beck, Glendale can be found on the left on the turning onto High Road for Middleton. Parking can be found just a little further up on the right by the grass verges.