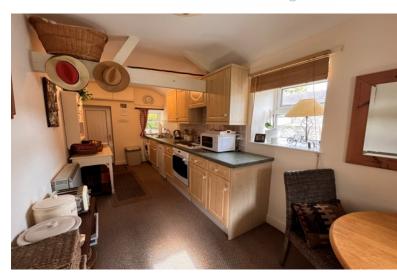

Please note: there is no parking outside the cottage, residents must park in the village.

- Galley dining kitchen with an integral oven and hob. Space for a fridge freezer and washing machine
- Sitting room with a solid fuel stove and small under stairs cupboard
- Ground floor bathroom with shower over bath
- Double bedroom
- Small single bedroom
- Delightful private small rear garden with small outhouses