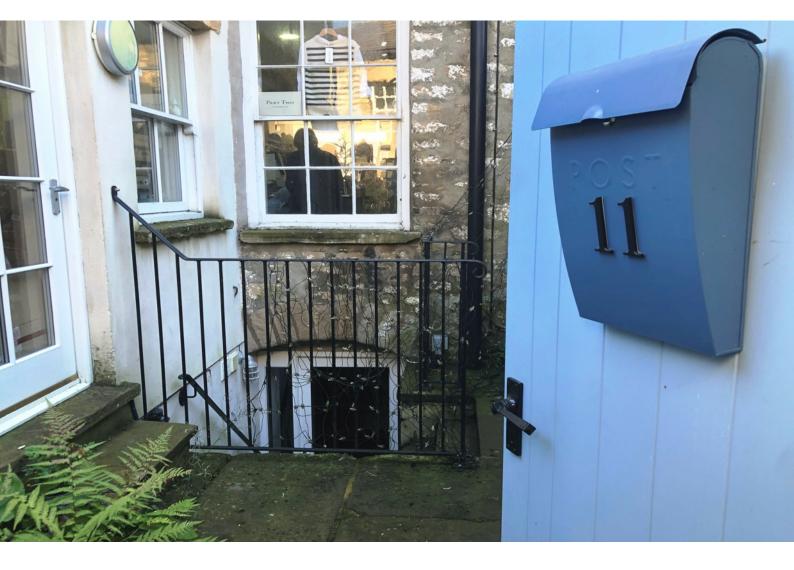

## Kirkby Lonsdale LA6 2AL

A delightful, cosy and well presented open plan one bedroom lower ground floor apartment, right in the heart of Kirkby Lonsdale.

A small rear yard with space for a small table and chairs or just to store bikes and bins and allowing rear access into the town.

#### DIRECTIONS

From the Main Street, turn onto Chapel Lane (near Fat Face) and follow the lane towards the Post Office. II Chapel Lane is opposite the dentist with a light blue door.

Parking permits can be purchased for the local car parks in the town, for further information contact Westmorland and Furness Council.