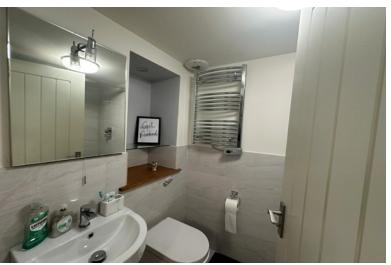

# £500PCM

- Dining kitchen and sitting area (4.5m x 3.8m);
- Kitchen area comprising modern wall and base units with breakfast bar. Integrated oven, hob and dishwasher. Freestanding fridge and space for washing machine.
- Sitting area with electric stove
- Bedroom area (3.9m x 3m) with built in double wardrobe and dressing/office area
- Shower room (2m x 1.4m) comprising walk in shower, wash basin and WC.