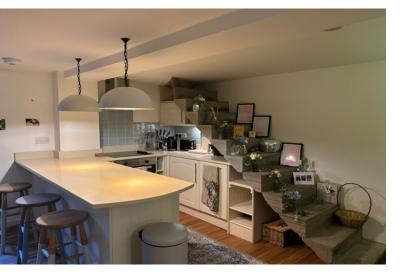

# £500PCM

- Dining kitchen and sitting area (4.5m x 3.8m);
- Kitchen area comprising modern wall and base units with breakfast bar. Integrated oven, hob and dishwasher. Freestanding fridge and space for washing machine.
- Sitting area with electric stove
- Bedroom area (3.9m x 3m) with built in double wardrobe and dressing/office area
- Shower room (2m x 1.4m) comprising walk in shower, wash basin and WC.