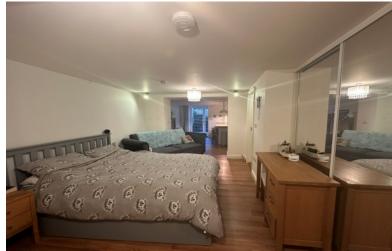

# £500PCM

- Dining kitchen and sitting area (4.5m x 3.8m);
- Kitchen area comprising modern wall and base units with breakfast bar. Integrated oven, hob and dishwasher. Freestanding fridge and space for washing machine.
- Sitting area with electric stove
- Bedroom area (3.9m x 3m) with built in double wardrobe and dressing/office area
- Shower room (2m x 1.4m) comprising walk in shower, wash basin and WC.